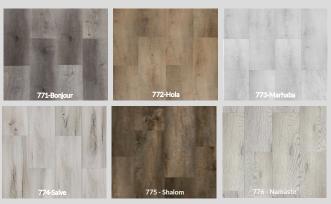

## HOME'S PRO

- 20 mil wear layer durable scratch resistance
- Real wood textured finished
- 6 Variation in each color
- Tolerates conditions from +60°C to -60°C and up to 60 li. ft. without a transition moulding
- High resistance to direct sunlight
- Can be installed on top of water radiant or electric floor heating