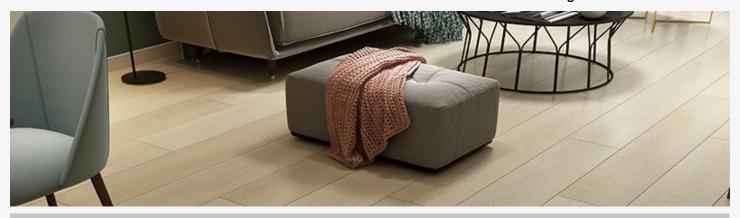

## **MOSCOW**

## **Stone Product Composite**

- 7mmoverallthickness(WearLayer=0.5mmor20mil)with 1.5mmIXPEpadattached,PaintedBevelEdge
- 7.16" Wide x 48.03" Length-Embossed In Register (EIR) Finish
- Limited 30 Years Residential / 10 Years Commercial

## HOME'S PRO

- 20 mil wear layer durable scratch resistance
- Real wood textured finished
- 6 Variation in each color
- Tolerates conditions from +60°C to -60°C and up to 60 li. ft. without a transition moulding
- High resistance to direct sunlight
- Can be installed on top of water radiant or electric floor heating