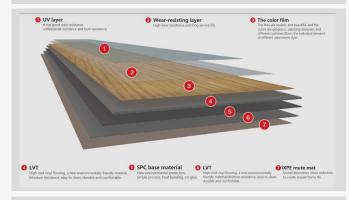

## **Stone Product Composite**

- 7mmoverallthickness(WearLayer=0.5mmor20mil)with 1.5mmIXPEpadattached,PaintedBevelEdge
- 7.16" Wide x 48.03" Length-Embossed In Register (EIR) Finish
- Limited 30 Years Residential / 10 Years Commercial