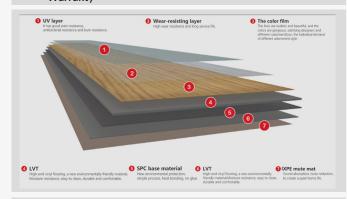

## **Stone Product Composite**

- 6.5mm overall thickness (Wear Layer = 12 mil) with
  1.5mmIXPE pad attached, Painted Bevel Edge
- 7.16" Wide x 48.03" Length Slip resistant textured finish
- Limited 25 Years Residential / 5 Years Commercial
  Warranty