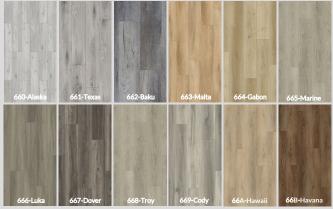

## HOME'S PRO

- Slip resistant textured finish
- 6 Variation in each color.
- Tolerates conditions from +60°C to -60°C and up to 60 li. ft. without a transition moulding.
- High resistance to direct sunlight.
- Can be installed on top of water radiant or electric floor heating.