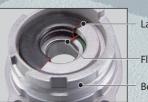

## **Extra-high reliability and durability**

- 1 High quality motor with excellent heat-resistance
- 2 Reliable machined bevel gears

- Dust-proof ball bearings
- Motor field coated with protective powder varnish
- Two Labyrinth rings seal the ball bearings and entirely protect the gears and the motor from dust and dirt.

- Labyrinth ring

Bearing box

Labyrinth rubber ring

Slide switch conveniently located for one hand operation

Toolless wheel cover

Powerful 720 W