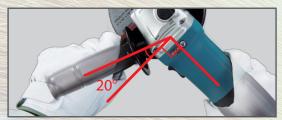

The angle of side grip to gear housing has been increased from conventional 10° for easier handling.

Anti-vibration grip (Optional accessory)

Small gear housing