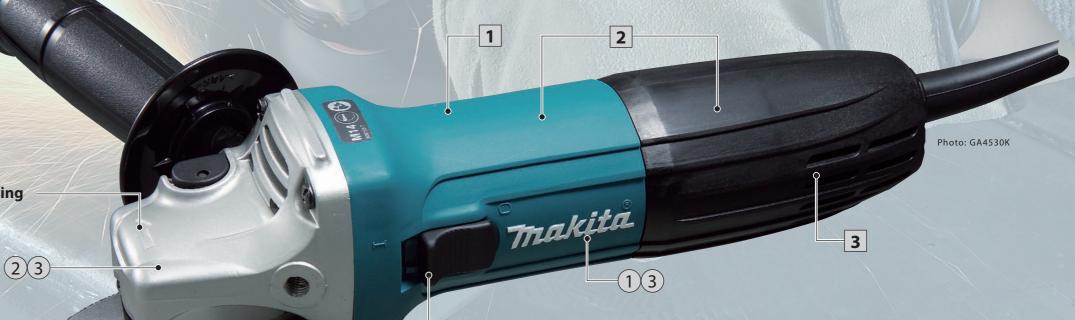

## Ergonomically best possible gripping

achieved by the ingenious design of motor housing, rear cover and side grip:

- Slim motor housing with a small circumference of 180 mm
- Motor housing and rear cover ergonomically and uniquely ribbed for sure and comfortable gripping
- 3 Rear cover ergonomically tapered for easy gripping
- 4 Ergonomic 20° side grip angle

The angle of side grip to gear housing has been increased from conventional 10° for easier handling.

Anti-vibration grip (Optional accessory)

Small gear housing