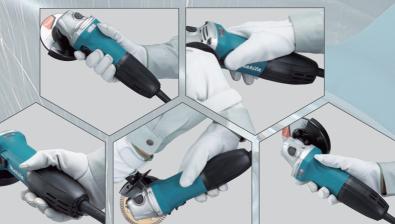

## Ergonomically best possible gripping

achieved by the ingenious design of motor housing, rear cover and side grip:

- Slim motor housing with a small circumference of 180 mm
- Motor housing and rear cover ergonomically and uniquely ribbed for sure and comfortable gripping
- 3 Rear cover ergonomically tapered for easy gripping
- 4 Ergonomic 20° side grip angle

The angle of side grip to gear housing has been increased from conventional 10° for easier handling.

Anti-vibration grip (Optional accessory)

Small gear housing

## Angle Grinders

GA4030K 4" (100 mm)

GA4530K 4-1/2" (115 mm)

GA5030K 5" (125 mm)

Very comfortable in any gripping way