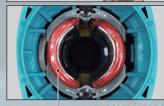

## **Extra-high reliability and durability**

- 1 High quality motor with excellent heat-resistance
- 2 Reliable machined bevel gears

- Dust-proof ball bearings
- Motor field coated with protective powder varnish
- Two Labyrinth rings seal the ball bearings and entirely protect the gears and the motor from dust and dirt.

- Labyrinth ring

Bearing box

Labyrinth rubber ring

Slide switch conveniently located for one hand operation

Toolless wheel cover

Powerful 720 W