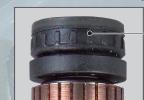

## **Extra-high reliability and durability**

- 1 High quality motor with excellent heat-resistance
- 2 Reliable machined bevel gears

- Dust-proof ball bearings
- Motor field coated with protective powder varnish
- Two Labyrinth rings seal the ball bearings and entirely protect the gears and the motor from dust and dirt.

- Labyrinth ring

Bearing box

Labyrinth rubber ring

Slide switch conveniently located for one hand operation

Toolless wheel cover

Powerful 720 W