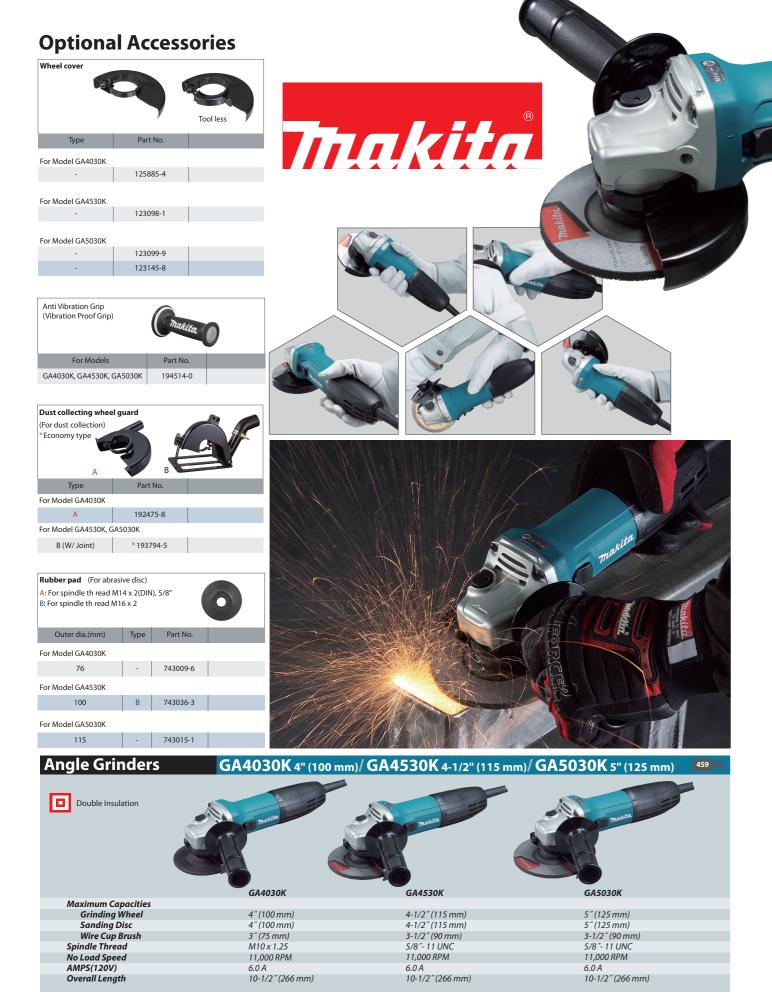

When QUALITY & SERVICE COUNTS – Choose Makita makita.ca



## Ergonomically best possible gripping

achieved by the ingenious design of motor housing, rear cover and side grip:

- Slim motor housing with a small circumference of 180 mm
- Motor housing and rear cover ergonomically and uniquely ribbed for sure and comfortable gripping
- 3 Rear cover ergonomically tapered for easy gripping
- 4 Ergonomic 20° side grip angle



The angle of side grip to gear housing has been increased from conventional 10° for easier handling.

Anti-vibration grip (Optional accessory)



Small gear housing

## Angle Grinders

GA4030K 4" (100 mm)

GA4530K 4-1/2" (115 mm)

GA5030K 5" (125 mm)

Very comfortable in any gripping way



## **Extra-high reliability and durability**

- 1 High quality motor with excel