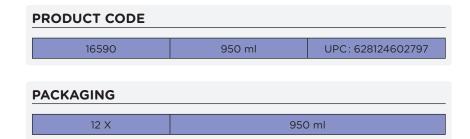

## **BATHROOM CLEANER DESCALER**





## **DISCOVER ALL PRODUCTS**













## **DESCRIPTION**

Efficiently removes dirt, soap scum, scale residues and eliminates odours in bathrooms.

**Ideal for:** bath, shower, sink, toilet, fixtures, stainless steel, ceramic, counter tops, etc.

## **METHOD OF USE**

One cleaner for all bathroom surfaces. Spray the product over the surface to be cleaned. Let stand if needed, then rinse.

**Important:** Do not use on marble, carbonate-containing surfaces and any other acid-sensitive surface.

**CAUTION:** MAY IRRITATE EYES. Do not get in eyes. Wash hands after use. **KEEP OUT OF REACH OF CHILDREN. FIRST AID TREATMENT:** Contains lactic acid and citric acid. If swallowed, call a Poison Control Centre or doctor immediately. Do not induce vomiting. If in eyes, rinse with water for 15 min