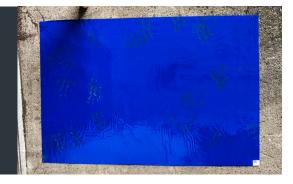

## STICKY MATT HARD SURFACE DIRT REMOVAL

To prevent dust and dirt from spreading while building or remodeling, Surface Shields® also offers Sticky Mats.

Each mat contains 30 tabbed sheets for easy removal of each layer. These effective mats are commonly placed outside dust / lead containment areas or used as a door mat when entering a building.

## **PRODUCT FEATURES**

- Tacky surface mat to remove dust and dirt from footwear
- Mat contains 30 tabbed sheets for easy removal
- Prevents dust and dirt from spreading while building or remodeling
- Do not adhere to carpeted surfaces
- Tip: Place a Sticky Mat just outside of a lead containment area to pull harmful deposits from your boots or shoes.