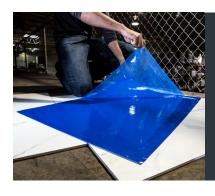

## STICKY MATT HARD SURFACE DIRT REMOVAL

To prevent dust and dirt from spreading while building or remodeling, Surface Shields® also offers Sticky Mats.

Each mat contains 30 tabbed sheets for easy removal of each layer. These effective mats are commonly placed outside dust / lead containment areas or used as a door mat when entering a building.

## **PRODUCT FEATURES**

- Tacky surface mat to remove dust and dirt from footwear
- Mat contains 30 tabbed sheets for easy removal
- Prevents dust and dirt from spreading while building or remodeling
- Do not adhere to carpeted surfaces
- Tip: Place a Sticky Mat just outside of a lead containment area to pull harmful deposits from your boots or shoes.