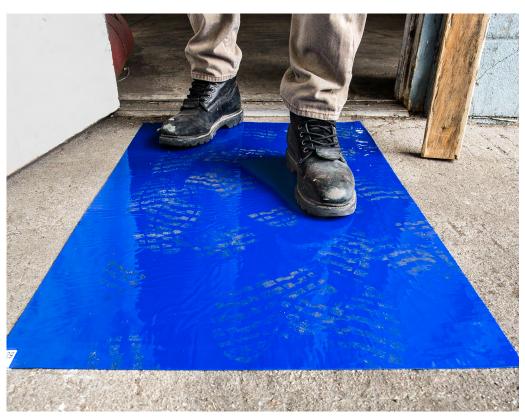

## STICKY MATT HARD SURFACE DIRT REMOVAL

To prevent dust and dirt from spreading while building or remodeling, Surface Shields® also offers Sticky Mats.

Each mat contains 30 tabbed sheets for easy removal of each layer. These effective mats are commonly placed outside dust / lead containment areas or used as a door mat when entering a building.

## **PRODUCT FEATURES**

- Tacky surface mat to remove dust and dirt from footwear
- Mat contains 30 tabbed sheets for easy removal
- Prevents dust and dirt from spreading while building or remodeling
- Do not adhere to carpeted surfaces
- Tip: Place a Sticky Mat just outside of a lead containment area to pull harmful deposits from your boots or shoes.