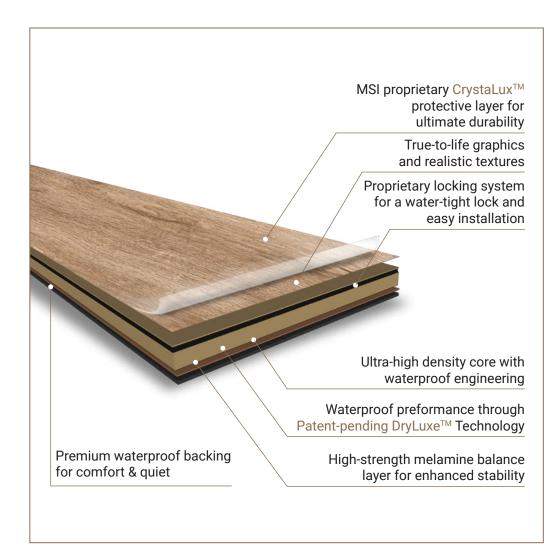

## SMITHCLIFFSTM COLLECTION BY MSI

- Width: 7

- Length: 48

- Total thickness: 10MM

- Pad thickness: 2MM

- 100% waterproof

- Residential warranty: Lifetime

- Light commercial: 15 years

- Commercial: 10 years