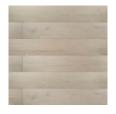

Avery Ash™

Brockton™

Delray™

Driftway™

Emridge™

Hillsdale™

Malton™

## SMITHCLIFFSTM COLLECTION BY MSI

- Width: 7

- Length: 48

- Total thickness: 10MM

- Pad thickness: 2MM

- 100% waterproof

- Residential warranty: Lifetime

- Light commercial: 15 years