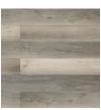

Avery Ash™

Brockton™

Delray™

Driftway™

Emridge™

Hillsdale™

Malton™

## SMITHCLIFFSTM COLLECTION BY MSI

- Width: 7

- Length: 48

- Total thickness: 10MM

- Pad thickness: 2MM

- 100% waterproof

- Residential warranty: Lifetime

- Light commercial: 15 years