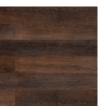

Avery Ash™

Brockton™

Delray™

Driftway™

Emridge™

Hillsdale™

Malton™

## SMITHCLIFFSTM COLLECTION BY MSI

- Width: 7

- Length: 48

- Total thickness: 10MM

- Pad thickness: 2MM

- 100% waterproof

- Residential warranty: Lifetime

- Light commercial: 15 years