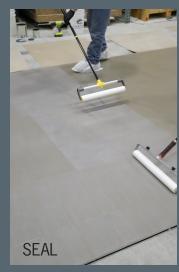

# ARDEX R 54<sup>™</sup> Sealer System

Designed specifically for the ARDEX Surfaces line up of Toppings and polishable overlays it provides added protection from common stains and excessive wear. This durable system can be installed and open for light traffic in under 8 hours. It can be open to full traffic in 24 hours and reaches its final cure in just 72 hours.