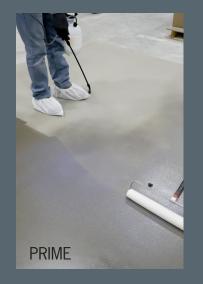

# ARDEX R 54<sup>™</sup> Sealer System

Designed specifically for the ARDEX Surfaces line up of Toppings and polishable overlays it provides added protection from common stains and excessive wear. This durable system can be installed and open for light traffic in under 8 hours. It can be open to full traffic in 24 hours and reaches its final cure in just 72 hours.