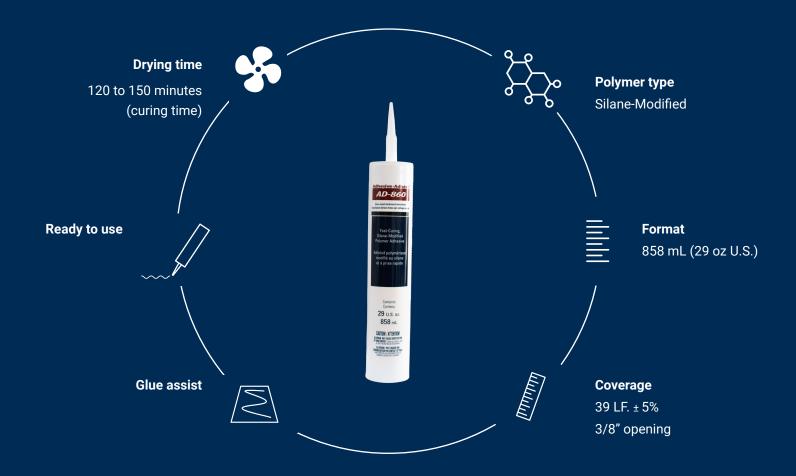

#### **DESCRIPTION**

AD-860 is a fast-set, 100% solids, moisture-cure adhesive that is designed for glue-assist hardwood installation and basic wood-subfloor construction, as well as for wood-flooring repair, bonding of wood-stair nosings, wood molding, baseboards and tack-strip attachment to concrete subfoors.

# PRODUCT PERFORMANCE PROPERTIES

| Polymer type   | Silane-modified                         |
|----------------|-----------------------------------------|
| Solids content | 100%                                    |
| VOC            | < 20 g/L                                |
| Density        | 1,53 g per mL<br>(12,9 lb per U.S gal.) |
| Flash point    | > 93 °C (200 °F)                        |
| Elongation     | > 200%                                  |

# SHELF LIFE AND PRODUCT CHARACTERISTICS

| Shelf life                | 12 months when stored in original, unopened packaging at 73°F (23°C) |
|---------------------------|----------------------------------------------------------------------|
| Consistency               | Smooth paste                                                         |
| Color                     | White                                                                |
| Service temperature range | -23 °C to 93 °C<br>(-10 °F to 200 °F)                                |
| Curing time               | 120 to 150 minutes                                                   |
| Storage conditions        | 10 °C to 32 °C<br>(50 °F to 90 °F)                                   |