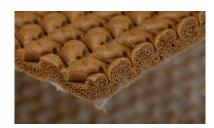

#### **SPECIFICATION DATA**

BV0151 Royal Flex<sup>™</sup> 80 oz./sq. yd. 21 lbs./cu. ft. 0.315" 54" x 30' (15 sy.) Tan Made with Synthetic Rubber Textured/Flat 80 lbs. per roll Guardian<sup>™</sup> 98% Yes CRI Green Label Plus-certified

#### **PRODUCT FEATURES**

Designed to provide the maximum carpet support and feel. It also provides superior sound absorption, thereby enhancing the ambiance of the room in which it is installed. Recommended for standard guest rooms, offices, retail space, or general use.