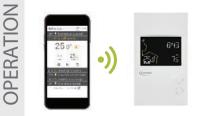

## Longueuil, Qc, Canada

The programmable Wi-Fi floor heating thermostat allows you to control the floor or ambient temperature manually or remotely.

## Remote access requires a permanent Internet connection.

Operating voltage: 120 / 208 / 240 Vac, 50 / 60 Hz Maximum load: 1800 W @ 120 Vac / 15 A 3120 W @ 208 Vac / 15 A 3600 W @ 240 Vac / 15 A Setpoint range: 5 °C to 36 °C (41 °F to 96 °F) Display range: 0 °C to 50 °C (32 °F to 122 °F) Resolution: ±0.5 °C (±1 °F) Storage: -20 °C to 50 °C (-4 °F to 122 °F) Auxiliary output: 24 Vac / Vdc / 0.1 A Compatibility: 10K / 12K sensors at 25 °C Floor sensor included.