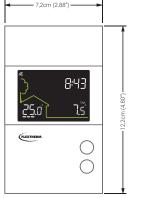

## Remote access requires a permanent Internet connection.

Operating voltage: 120 / 208 / 240 Vac, 50 / 60 Hz Maximum load: 1800 W @ 120 Vac / 15 A 3120 W @ 208 Vac / 15 A 3600 W @ 240 Vac / 15 A Setpoint range: 5 °C to 36 °C (41 °F to 96 °F) Display range: 0 °C to 50 °C (32 °F to 122 °F) Resolution: ±0.5 °C (±1 °F) Storage: -20 °C to 50 °C (-4 °F to 122 °F) Auxiliary output: 24 Vac / Vdc / 0.1 A Compatibility: 10K / 12K sensors at 25 °C Floor sensor included.