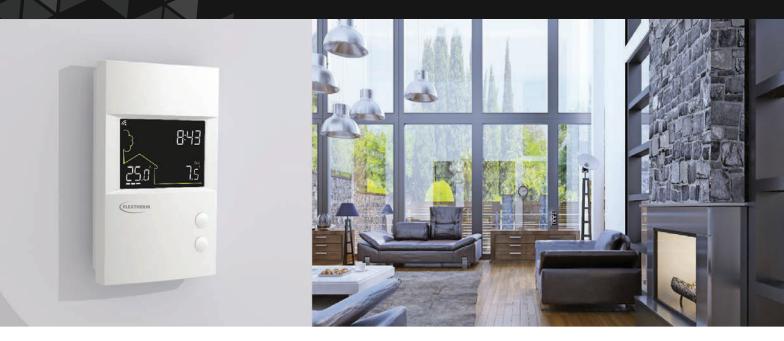

## **PROGRAMMABLE WI-FI FLOOR HEATING THERMOSTAT** CONCERTO Connect (FLP55)

- Remote access and 7-day programming, up to 8 periods per day
- Modes: automatic, manual, away, standby, frost safe
- Detailed energy consumption reports
- Early start function
- Built-in ground fault circuit interrupter (Class A GFCI)
- Auxiliary output allowing the control of an auxiliary heating system
- Protection for engineered wood flooring and soft coverings
- 3-year warranty

## Longueuil, Qc, Canada

The programmable Wi-Fi floor heating thermostat allows you to control the floor or ambient temperature manually or remotely.