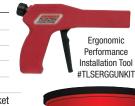

## **ACCESSORIES**

| TLSGUNST     | Standard Installation Tool                    |
|--------------|-----------------------------------------------|
| TLSERGGUNKIT | Ergonomic Performance Installation Tool Kit   |
|              | Includes: Installation tool, holster and case |
| TLSERGGUNPR  | Ergonomic Premium Installation Tool with case |