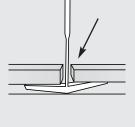

## VIRTUALLY ELIMINATES LIPPAGE ON WALLS AND FLOORS!

- Passes standard industrial (TCNA Robinson) compression test
- · Very easy to learn and use at any skill level
- · Prevents tiles from moving while curing
- More profitable for the installer
- Re-usable caps
- Recommended for gauged tiles 12" or larger
- Reduces installer fatigue/stress
- Virtually lippage free, flat surface drastically reduces the need for grinding and polishing
- Strap (TLSSTRAP) is designed to be used on tiles of uniform thickness only (gauged tile)
- Wing Strap (TLSWSTRAP) is designed to be used on ungauged tile with up to 2mm difference

## Also available: WING STRAP

Designed to help virtually eliminate lippage in ungauged tile with up to 2mm difference

1/2" notched trowel (or greater) is recommended Ideal for flat surfaces