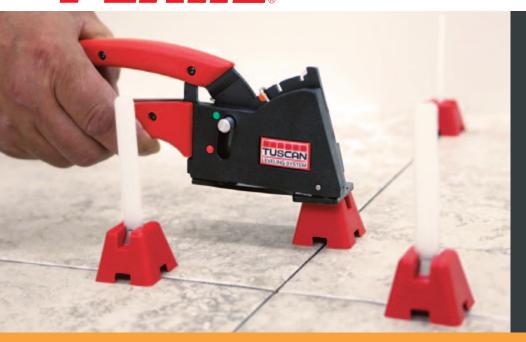

## VIRTUALLY ELIMINATES LIPPAGE ON WALLS AND FLOORS!

- Passes standard industrial (TCNA Robinson) compression test
- · Very easy to learn and use at any skill level
- · Prevents tiles from moving while curing
- More profitable for the installer
- Re-usable caps
- Recommended for gauged tiles 12" or larger
- Reduces installer fatigue/stress
- Virtually lippage free, flat surface drastically reduces the need for grinding and polishing
- Strap (TLSSTRAP) is designed to be used on tiles of uniform thickness only (gauged tile)
- Wing Strap (TLSWSTRAP) is designed to be used on ungauged tile with up to 2mm difference

## **ACCESSORIES**

| TLSGUNST     | Standard Installation Tool                    |
|--------------|-----------------------------------------------|
| TLSERGGUNKIT | Ergonomic Performance Installation Tool Kit   |
|              | Includes: Installation tool, holster and case |
| TLSERGGUNPR  | Ergonomic Premium Installation Tool with case |