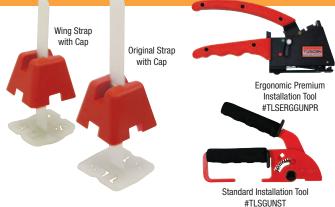

## VIRTUALLY ELIMINATES LIPPAGE ON WALLS AND FLOORS!

- Passes standard industrial (TCNA Robinson) compression test
- · Very easy to learn and use at any skill level
- · Prevents tiles from moving while curing
- More profitable for the installer
- Re-usable caps
- Recommended for gauged tiles 12" or larger
- Reduces installer fatigue/stress
- Virtually lippage free, flat surface drastically reduces the need for grinding and polishing
- Strap (TLSSTRAP) is designed to be used on tiles of uniform thickness only (gauged tile)
- Wing Strap (TLSWSTRAP) is designed to be used on ungauged tile with up to 2mm difference

## Also available: WING STRAP

Designed to help virtually eliminate lippage in ungauged tile with up to 2mm difference

1/2" notched trowel (or greater) is recommended Ideal for flat surfaces

## **ACCESSORIES**

| TLSGUNST     | Standard Installation Tool                    |
|--------------|-----------------------------------------------|
| TLSERGGUNKIT | Ergonomic Performance Installation Tool Kit   |
|              | Includes: Installation tool, holster and case |
| TLSERGGUNPR  | Ergonomic Premium Installation Tool with case |