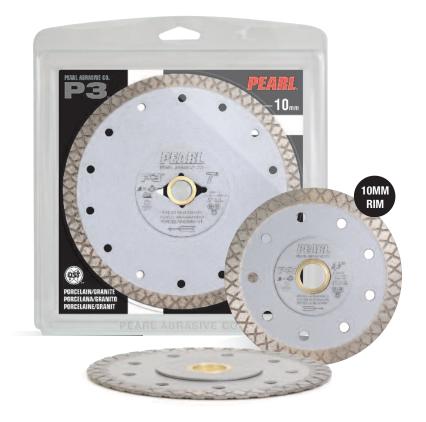

## P3™ TURBO-X THIN TURBO MESH BLADE

FOR PORCELAIN / GRANITE

- 10mm diamond rim.
- Long life.
- Thin turbo-mesh rim and core for fast cutting and minimal chipping.
- Ideal for cutting extra hard ceramics, porcelain and other hard/dense materials.
- Reinforced inner core prevents flexing and provides straight cuts.
- Blade cuts extremely cool.
- Wet or dry cutting. 10" wet cutting only.

APPLICATIONS: For Porcelain, Granite, Hard Tile and Natural Stone