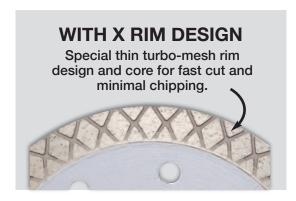

## P3™ TURBO-X THIN TURBO MESH BLADE

FOR PORCELAIN / GRANITE

- 10mm diamond rim.
- Long life.
- Thin turbo-mesh rim and core for fast cutting and minimal chipping.
- Ideal for cutting extra hard ceramics, porcelain and other hard/dense materials.
- Reinforced inner core prevents flexing and provides straight cuts.
- Blade cuts extremely cool.
- Wet or dry cutting. 10" wet cutting only.