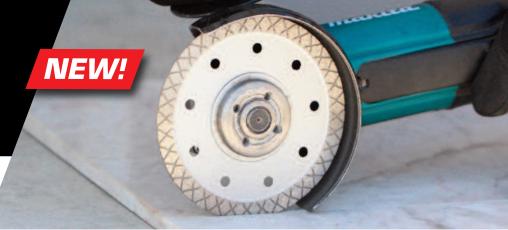

## P3™ TURBO-X THIN TURBO MESH BLADE

FOR PORCELAIN / GRANITE

- 10mm diamond rim.
- Long life.
- Thin turbo-mesh rim and core for fast cutting and minimal chipping.
- Ideal for cutting extra hard ceramics, porcelain and other hard/dense materials.
- Reinforced inner core prevents flexing and provides straight cuts.
- Blade cuts extremely cool.
- Wet or dry cutting. 10" wet cutting only.

APPLICATIONS: For Porcelain, Granite, Hard Tile and Natural Stone