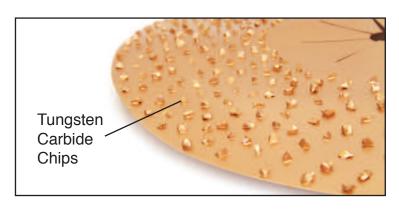

## 16" DOUBLE-SIDED TUNGSTEN CARBIDE SANDING DISC

Excellent for removal of paint, carpet, adhesive, epoxy and more!

Pearl's new 16" Double-Sided
Tungsten Carbide Sanding Discs is
designed to remove paint, epoxy, thinset, mastic, carpet padding and much
more from concrete surfaces. It is
engineered with Tungsten Carbide
Chips which can be cleaned and used
many times. Pearl's tungsten carbide
sanding disc is ideal for use on
Pearl's Sanding Disc attachment and
with any 17" floor buffer.