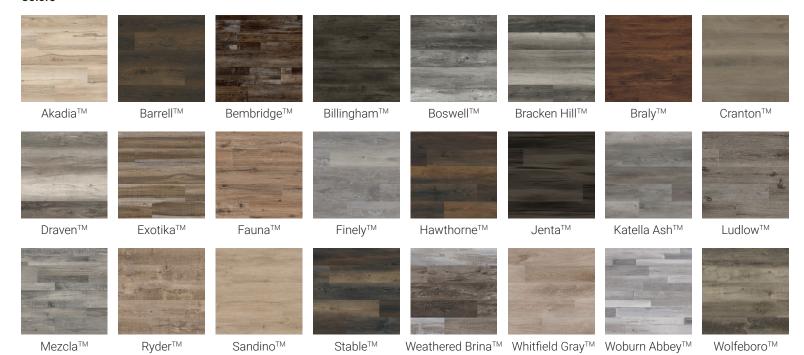

## Everlife

FROM MSI

RIGID CORE LUXURY VINYL FLOORING

www.msisurfaces.com/Everlife

## Colors



## PRESCOTT<sup>TM</sup> COLLECTION BY MSI

| Total thickness                      | 6.5MM                                |
|--------------------------------------|--------------------------------------|
| Core tickness                        | 5.5MM                                |
| XPE Backing                          | 1MM                                  |
| Wear Layer                           | 20 mil                               |
| Plank size                           | 7" x 48"                             |
| ASTM F2199 (Dimensional Stability)   | Passes                               |
| ASTM F1914 (Residual Indentation)    | Passes (PSI Equivalent > 5,000 lbs.) |
| ASTM F1514 (Heat Stability)          | Passes                               |
| ASTM F1515 (Light Stability)