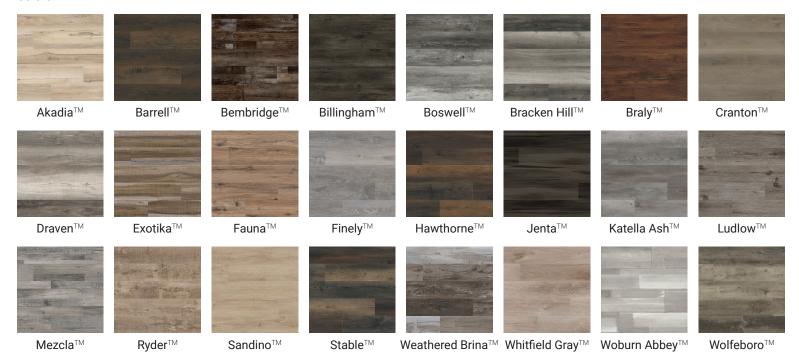

## EVERIFE FROMMSI LUXURY VINYL FLOORING www.msisurfaces.com

## Colors



## CYRUS COLLECTION BY MSI

| Total thickness                      | 5MM                                  |
|--------------------------------------|--------------------------------------|
| Core tickness                        | 4MM                                  |
| XPE Backing                          | 1MM                                  |
| Wear Layer                           | 12 mil                               |
| Plank size                           | 7" x 48"                             |
| ASTM F2199 (Dimensional Stability)   | Passes                               |
| ASTM F1914 (Residual Indentation)    | Passes (PSI Equivalent > 5,000 lbs.) |
| ASTM F1514 (Heat Stability)          | Passes                               |
| ASTM F1515 (Light Stability)         | Passes