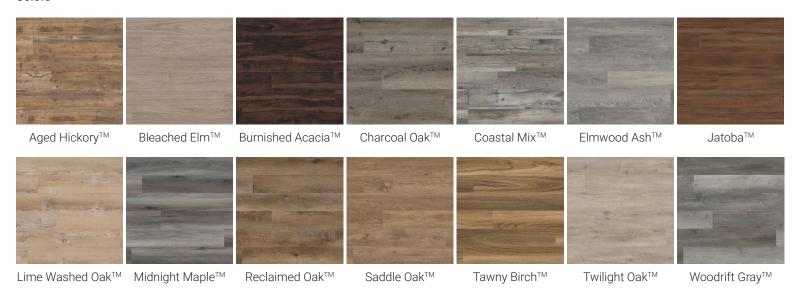

FROM MSI

FLEXIBLE GLUE-DOWN
LUXURY VINYL
FLOORING

www.msisurfaces.com/Everlife

## Colors



## GLENRIDGETM COLLECTION BY MSI

| Total thickness                      | 2MM                                  |
|--------------------------------------|--------------------------------------|
|                                      |                                      |
| Wear Layer                           | 12 mil                               |
| Plank size                           | 6" x 48"                             |
| ASTM F2199 (Dimensional Stability)   | Passes                               |
| ASTM F1914 (Residual Indentation)    | Passes (PSI Equivalent > 5,000 lbs.) |
| ASTM F1514 (Heat Stability)          | Passes                               |
| ASTM F1515 (Light Stability)         | Passes                               |
| ASTM 648 (Radiant Panel)             | >0.