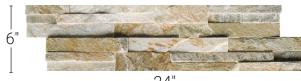

## Technical Information

Flat Panel : 6"x24"
Corner : 6"x12"x6"
Thickness : 0.75"-1.5"
Approx. Weight : 6.86 lbs.
Type : Quartzite
Finish : Splitface

Average Compressive Strength: Dry/7800 Psi

Color: Green/White/Gold