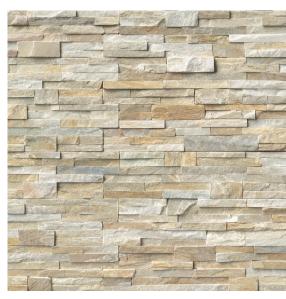

# Golden Honey

Ledger Panel

GENUINE STONE

## Technical Information

Flat Panel : 6"x24"
Corner : 6"x12"x6"
Thickness : 0.75"-1.5"
Approx. Weight : 6.86 lbs.
Type : Quartzite
Finish : Splitface

Average Compressive Strength: Dry/7800 Psi

Color: Green/White/Gold