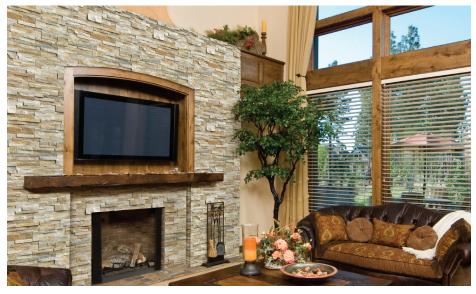

# Golden Honey

Ledger Panel

GENUINE STONE

**Application**: Walls, Barbeque areas, Water features, etc.