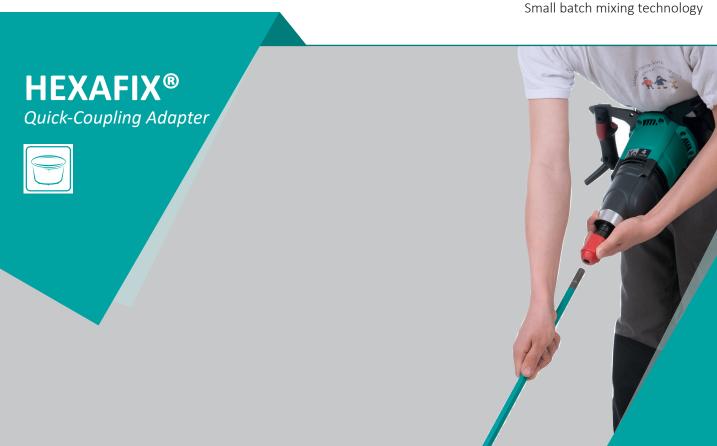

## Mixing paddle change over without additional tools

Extend the life of your mixing paddle

Replace your mixing paddle within seconds

You safe a lot of space in vehicles

It's a well-known problem on construction-sites: You urgently need to change a mixing paddle but you simply can't find the necessary changing tool. The result: you waste time, you lose money and your blood pressure rises. There is a way to spare yourself all this annoyance! With HEXAFIX®, the innovative and patented quick-action coupling. For mixing paddle change-over without special aids.

## With HEXAFIX® you have several advantages in one:

- you extend the life of your mixing tools because they are easier to clean
- you save a lot of space; mixers fit in any vehicle when the mixing tools are removed from them
- you can switch without difficulty from one mixing tool geometry to another; this is ideal for processing materials of different viscosities