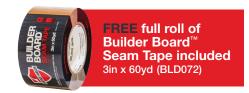

## **PRODUCT FEATURES**

- Industry exclusive design
- Reduces installation times by more than 60%
- Seam / apply most 2, 3 and 4in tapes with ease
- Both highly durable and reusable.
- Helps eliminate waste by applying tape efficiently
- Simply load, unwind & go. Stores easily.
- Includes (1) roll of Builder Board<sup>™</sup> Seam Tape with every Builder Board<sup>™</sup> Seamer purchase.