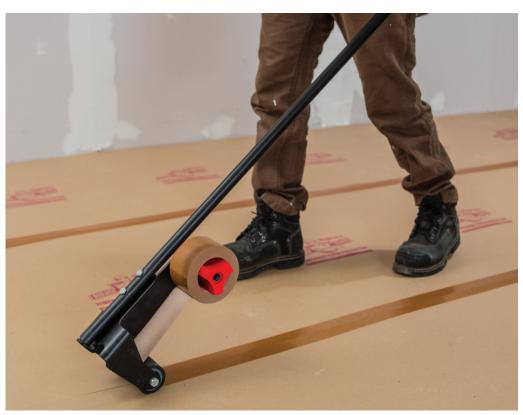

## BUILDER BOARD SEAMER DURABLE TAPE APPLICATOR

Save incredible time & money by taping faster than ever with Builder Board™ Seamer, the all-new durable tape applicator by Surface Shields.®

This Surface Shields® industry exclusive design reduces installation time by more than 60%\*. From Builder Board™ Seam Tape, PE, blue tapes and more, Builder Board™ Seamer is durable and endlessly reusable—paying for itself after just the first job. Tape Faster™ today. Available now.

## **PRODUCT FEATURES**

- Industry exclusive design
- Reduces installation times by more than 60%
- Seam / apply most 2, 3 and 4in tapes with ease
- Both highly durable and reusable.
- Helps eliminate waste by applying tape efficiently
- Simply load, unwind & go. Stores easily.
- Includes (1) roll of Builder Board<sup>™</sup> Seam Tape with every Builder Board<sup>™</sup> Seamer purchase.

Builder Board<sup>™</sup> Seamer Tape applicator for 2, 3 & 4in tapes BLDAPP

© 2017 Surface Shields, Inc. All rights reserved. \*Installation time based on independent testing and subject to jobsite conditions. Builder Board Seamer is assembled in the USA with foreign and domestic parts.