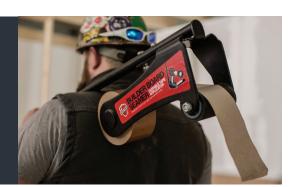

## BUILDER BOARD SEAMER DURABLE TAPE APPLICATOR

Save incredible time & money by taping faster than ever with Builder Board™ Seamer, the all-new durable tape applicator by Surface Shields.®

This Surface Shields® industry exclusive design reduces installation time by more than 60%\*. From Builder Board™ Seam Tape, PE, blue tapes and more, Builder Board™ Seamer is durable and endlessly reusable—paying for itself after just the first job. Tape Faster™ today. Available now.

## **PRODUCT FEATURES**

- Industry exclusive design
- Reduces installation times by more than 60%
- Seam / apply most 2, 3 and 4in tapes with ease
- Both highly durable and reusable.
- Helps eliminate waste by applying tape efficiently
- Simply load, unwind & go. Stores easily.
- Includes (1) roll of Builder Board<sup>™</sup> Seam Tape with every Builder Board<sup>™</sup> Seamer purchase.