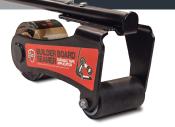

Builder Board<sup>™</sup> Seamer Tape applicator for 2, 3 & 4in tapes BLDAPP

© 2017 Surface Shields, Inc. All rights reserved. \*Installation time based on independent testing and subject to jobsite conditions. Builder Board Seamer is assembled in the USA with foreign and domestic parts.