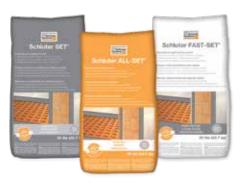

#### Schluter SET®

Premium Unmodified Thin-set Mortar

- · Approved to set tile, including porcelain tile, over Schluter boards and membranes
- 50 lbs 22.7 kg bag

ANSI A118.1T

#### Schluter ALL-SET®

Specialized Modified Thin-set Mortar

- · Engineered for use both under and over all DITRA and KERDI products
- 50 lbs 22.7 kg bag

ANSI A118.4T, A118.11, and A118.15T

#### Schluter FAST-SET®

Specialized Rapid-setting Modified Thin-set Mortar

- · Ready to grout in 4 hours for fast-track projects
- · 50 lbs 22.7 kg bag

ANSI A118.4TF, A118.11, and A118.15TF