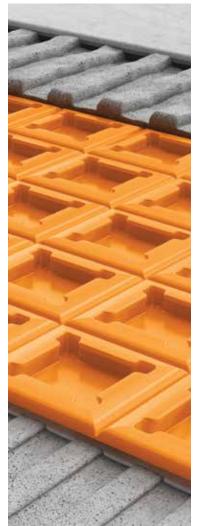

## SUITABLE USES

The line of Schluter thin-set mortar is designed by Schluter, for Schluter products. All Schluter Systems' thin-set mortars, including the ALL-SET and FAST-SET modified varieties can be used to set tile over Schluter®-DITRA, DITRA-HEAT, KERDI, and KERDI-BOARD products.

## **Applications**

- Large and heavy tile (LHT)
- Floors and walls
- Natural stone, ceramic (incl. porcelain)