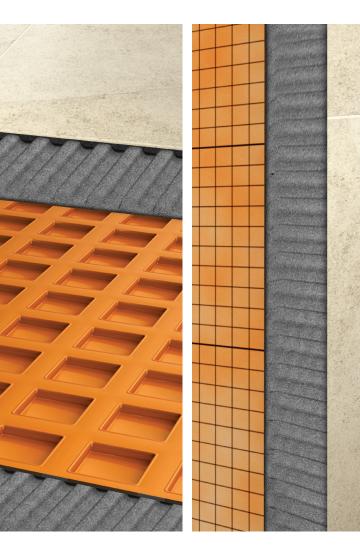

# SUITABLE USES

The line of Schluter thin-set mortar is designed by Schluter, for Schluter products. All Schluter Systems' thin-set mortars, including the ALL-SET and FAST-SET modified varieties can be used to set tile over Schluter®-DITRA, DITRA-HEAT, KERDI, and KERDI-BOARD products.

# **Applications**

- · Large and heavy tile (LHT)
- · Floors & walls
- · Natural stone, ceramic (incl. porcelain)
- · Interior & exterior