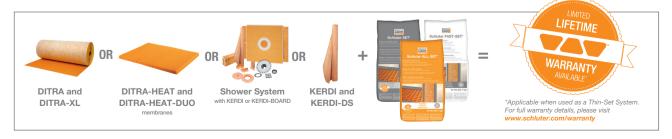

# SUITABLE USES

The line of Schluter thin-set mortar is designed by Schluter, for Schluter products. All Schluter Systems' thin-set mortars, including the ALL-SET and FAST-SET modified varieties can be used to set tile over Schluter®-DITRA, DITRA-HEAT, KERDI, and KERDI-BOARD products.

# **Guaranteed Compatibility**

- Providing "single source" supply
- No need to rely on third-party mortars
- No more finger-pointing!

| Application                                    | Schluter<br>SET® | Schluter<br>ALL-SET® | Schluter<br>FAST-SET® |
|------------------------------------------------|------------------|----------------------|-----------------------|
| DITRA® over                                    |                  |                      |                       |
| Plywood/OSB                                    | х                | 1                    | 1                     |
| Concrete                                       | 1                | 1                    | 1                     |
| Gypsum                                         | 1                | 1                    | 1                     |
| Vinyl flooring                                 | Х                | Х                    | 1                     |
| KERDI® over                                    |                  |                      |                       |
| Gypsum board                                   | 1                | 1                    | 1                     |
| Cement backerboard                             | 1                | 1                    | 1                     |
| Fiber-cement board                             | 1                | 1                    | 1                     |
| Portland cement mortar                         | 1                | 1                    | 1                     |
| KERDI®-SHOWER prefabricated substrates         | 1                | 1                    | 1                     |
| TILE over DITRA® & KERDI®                      |                  |                      |                       |
| Ceramic                                        | 1                | 1                    | 1                     |
| Porcelain                                      | 1                | 1                    | 1                     |
| Natural stone<br>(e.g., granite, marble, etc.) | 1                | 1                    | 1                     |

√ = Approved use X = Not recommended

Find out more about our full line of thin-set mortars.