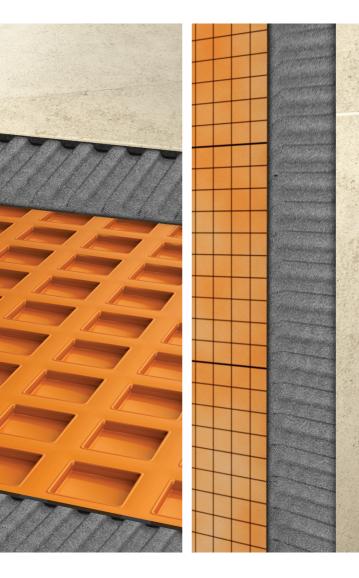

# SUITABLE USES

The line of Schluter thin-set mortar is designed by Schluter, for Schluter products. All Schluter Systems' thin-set mortars, including the ALL-SET and FAST-SET modified varieties can be used to set tile over Schluter®-DITRA, DITRA-HEAT, KERDI, and KERDI-BOARD products.

# **Applications**

- Large and heavy tile (LHT)
- Floors and walls
- Natural stone, ceramic (incl. porcelain)