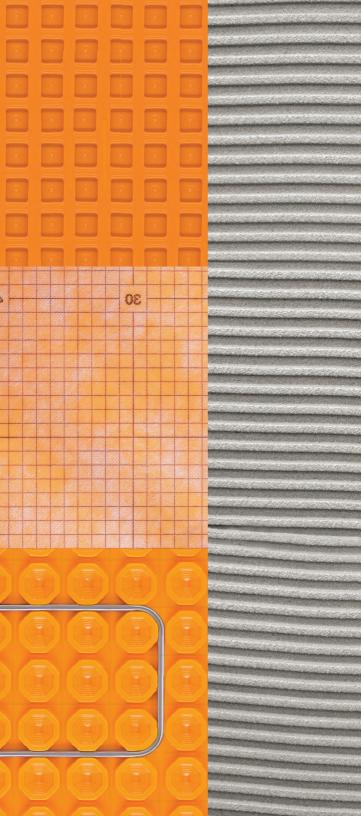

# SUITABLE USES

The line of Schluter thin-set mortar is designed by Schluter, for Schluter products. All Schluter Systems' thin-set mortars, including the ALL-SET and FAST-SET modified varieties can be used to set tile over Schluter®-DITRA, DITRA-HEAT, KERDI, and KERDI-BOARD products.

# **Applications**

- Large and heavy tile (LHT)
- Floors and walls
- Natural stone, ceramic (incl. porcelain)