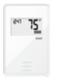

#### **Digital Thermostats**

The digital thermostat controls the floor temperature and is offered in touchscreen, programmable with or without WiFi capability, and non-programmable formats. A power module can be used in large floor applications where the heating load exceeds 15 amps.