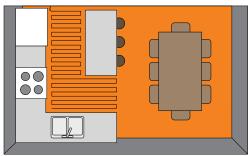

#### Warmth, beauty, and resilience underfoot

DITRA-HEAT is the first electric floor warming system with integrated uncoupling technology to ensure that floors are both comfortable, and resistant to cracked tiles and grout.

## Customizable Heating Zones and Power Output

Heat your whole floor...

Or heat a specific area...

With DITRA-HEAT, it's your tile floor, warmed the way you want it.

Cables can be spaced at 3 studs or at a continuously alternating 3 stud - 2 stud sequence, depending on the desired power output. Refer to the DITRA-HEAT Installation Handbook for complete details.