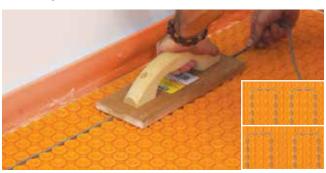

#### Thin-set Version

1 Apply DITRA-HEAT or DITRA-HEAT-DUO to the floor, fleece side down. Solidly embed the matting into the mortar.

Using Schluter SET\*, ALL-SET\*, FAST-SET\*, or unmodified thin-set mortar, tile can be installed over DITRA-HEAT and DITRA-HEAT-DUO immediately; no need for self-levelers.