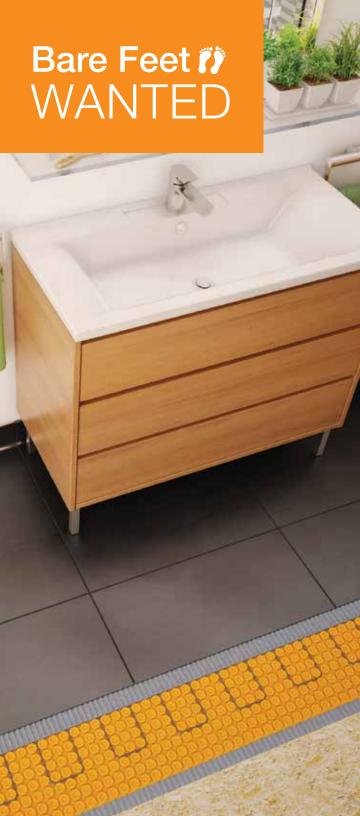

#### Warmth, beauty, and resilience underfoot

DITRA-HEAT is the first electric floor warming system with integrated uncoupling technology to ensure that floors are both comfortable, and resistant to cracked tiles and grout.

#### **Alternative Floor Coverings**

DITRA-HEAT is also suitable for applications with alternate floor coverings such as engineered wood, luxury vinyl, wood and stone plastic composite, and laminate flooring. Please refer to "Alternative Floor Coverings" in the DITRA-HEAT Installation Handbook at www.schluter.com.