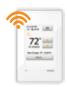

#### **Digital Thermostats**

The digital thermostat controls the floor temperature and is offered in touchscreen, programmable with or without WiFi capability, and non-programmable formats. A power module can be used in large floor applications where the heating load exceeds 15 amps.