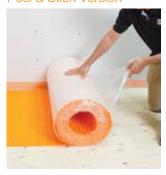

#### **NEW!** Peel & Stick Version

DITRA-HEAT-PS

DITRA-HEAT-DUO-PS

#### Peel & Stick Version

Simply peel and stick the DITRA-HEAT-PS or DITRA-HEAT-DUO-PS membrane to install.

2 Embed the heating cables between studs, at spacing of 3 studs or at a continuously alternating 3 stud - 2 stud sequence, depending on your application. For details, see the DITRA-HEAT Installation Handbook in the Floor Warming section on www.schluter.com.