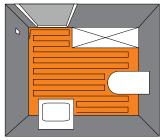

## Customizable Heating Zones and Power Output

Heat your whole floor...

Or heat a specific area...

With DITRA-HEAT, it's your tile floor, warmed the way you want it.

Cables can be spaced at 3 studs or at a continuously alternating 3 stud - 2 stud sequence, depending on the desired power output. Refer to the DITRA-HEAT Installation Handbook for complete details.