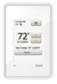

#### **Digital Thermostats**

The digital thermostat controls the floor temperature and is offered in touchscreen, programmable with or without WiFi capability, and non-programmable formats. A power module can be used in large floor applications where the heating load exceeds 15 amps.