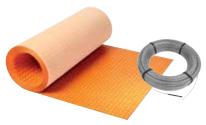

#### **DITRA-HEAT Membranes**

All DITRA-HEAT and DITRA-HEAT-DUO membranes are available in both mat and roll formats, secure heating cables, and serve as a universal substrate for tile coverings. DITRA-HEAT-DUO also provides additional sound control and thermal break.

#### **Heating Cable**

The twisted pair heating cable is available to support 120V, 208V, and 240V power source applications. The cables can be installed without returning to the thermostat and produce virtually no electromagnetic fields.