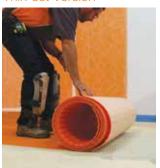

#### **NEW!** Peel & Stick Version

DITRA-HEAT-PS

DITRA-HEAT-DUO-PS

#### Peel & Stick Version

Simply peel and stick the DITRA-HEAT-PS or DITRA-HEAT-DUO-PS membrane to install.

2 Embed the heating cables between studs, at spacing of 3 studs or at a continuously alternating 3 stud - 2 stud sequence, depending on your application. For details, see the DITRA-HEAT Installation Handbook in the Floor Warming section on www.schluter.com.