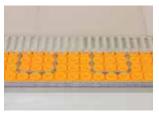

#### **Heating Cable**

The twisted pair heating cable is available to support 120V, 208V, and 240V power source applications. The cables can be installed without returning to the thermostat and produce virtually no electromagnetic fields.

## Customizable Heating Zones and Power Output

Heat your whole floor...

Or heat a specific area...

With DITRA-HEAT, it's your tile floor, warmed the way you want it.

Cables can be spaced at 3 studs or at a continuously alternating 3 stud - 2 stud sequence, depending on the desired power output. Refer to the DITRA-HEAT Installation Handbook for complete details.