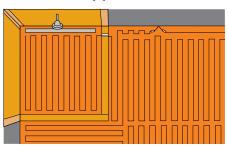

## Customizable Heating Zones and Power Output

Heat your whole floor...

Or heat a specific area...

With DITRA-HEAT, it's your tile floor, warmed the way you want it.

Cables can be spaced at 3 studs or at a continuously alternating 3 stud - 2 stud sequence, depending on the desired power output. Refer to the DITRA-HEAT Installation Handbook for complete details.

#### Peel & Stick Version

Simply peel and stick the DITRA-HEAT-PS or DITRA-HEAT-DUO-PS membrane to install.

2 Embed the heating cables between studs, at spacing of 3 studs or at a continuously alternating 3 stud - 2 stud sequence, depending on your application. For details, see the DITRA-HEAT Installation Handbook in the Floor Warming section on www.schluter.com.