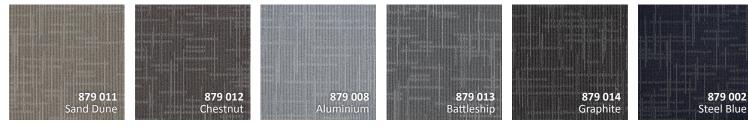

# Foundation 879 Poly Carpet Tile

Fiber System Solution Dyed Twisted Polypropylene

Gauge

1/12th 2.1 mm

**Density** 5000

**Size & Packaging Tile Size** 19.7" x 19.7" (50 cm x 50 cm)

**Carton** 20 tiles per carton = 6 SY = 5 m<sup>2</sup> 28 cartons per pallet