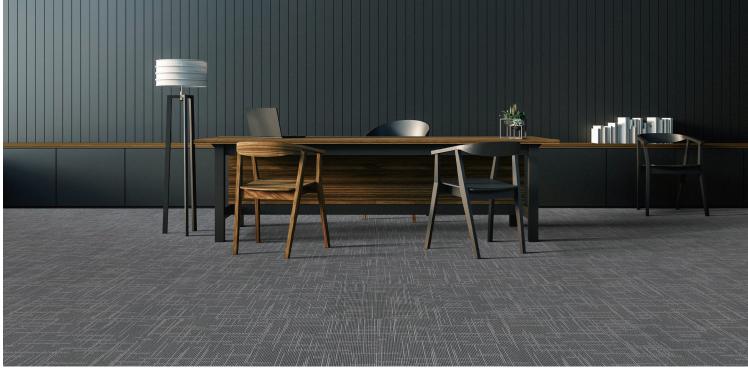

# Foundation 879 Poly Carpet Tile

Fiber System Solution Dyed Twisted Polypropylene

Gauge

1/12th 2.1 mm

**Density** 5000

**Size & Packaging Tile Size** 19.7" x 19.7" (50 cm x 50 cm)

**Carton** 20 tiles per carton = 6 SY = 5 m<sup>2</sup> 28 cartons per pallet