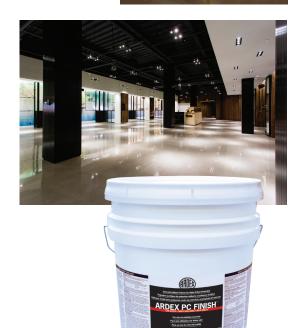

# ARDEX PC FINISH

## **Stain & Wear Protection**

Use on newly polished concrete, colored concrete, concrete toppings and to restore existing concrete surfaces.

#### Installation

- Packaging: Five gallon (18.9 L)
- Coverage: Up to 2,500 sq. ft. per gallon (232 m<sup>2</sup>)
- Install:
  - Micro-fiber pad and applicator
  - Burnish with diamond impregnated pads
  - Clean up with soap and water