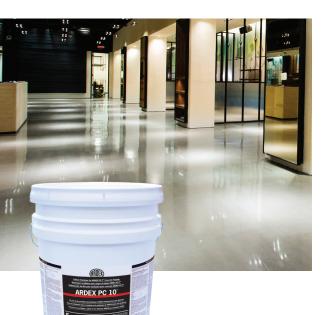

# Lithium Hardener for PC-T™ **Polished Concrete Topping**

For use in the grinding and polishing of ARDEX Polished Concrete Systems.

## **Key Features**

- Advanced chemistry
- High reflectivity
- Interior use

### Installation

- **Packaging:** Five gallon (18.9 L)
- Coverage: 400-500 sq. ft. per gallon  $(12-15m^2/L)$
- Install with: Pump, spray or HVLP

### **Performance**

• **VOC**: <50 g/L