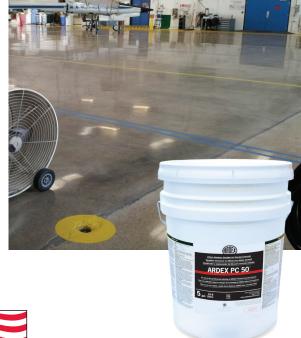

# Lithium Hardener Densifier for Standard Concrete

Enhance the polishing process of architectural polished concrete surfaces.

### **Key Features**

- Advanced chemistry
- High reflectivity
- Interior use

### Installation

- Packaging: Five gallon (18.9 L)
- Coverage: 400-500 sq. ft. per gallon
  - $(12-15m^2/L)$
- Install with: Pump, spray or HVLP

### **Performance**

• **VOC:** <50 g/L

OLISHED