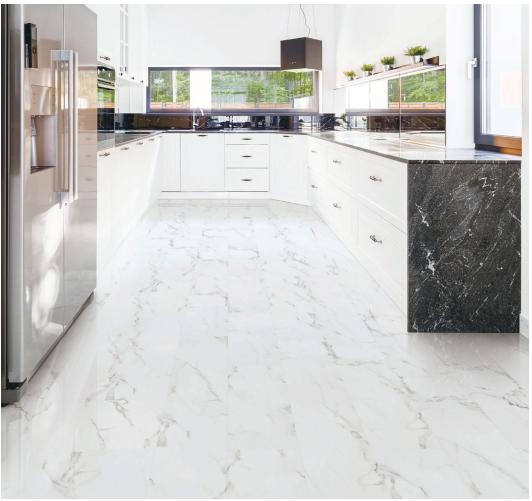

## Waterproof

ScratchMaster® floors are ideal for kitchens, bath and laundry rooms, anywhere that moisture is a concern. Not affected by spills or moisture