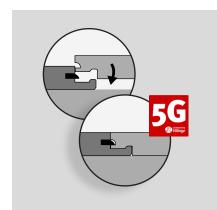

### Installation

5G°Fold Down Installation

- Fastest & easiest installation
- Retracting tongue creates the strongest lock

Click Floating Floor (on, above or below grade)

# **5G® Drop Lock** is Easiest to Install

Fastest & easiest installation Retracting tongue creates the strongest lock