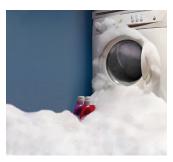

## Waterproof

ScratchMaster® floors are ideal for kitchens, bath and laundry rooms, anywhere that moisture is a concern. Not affected by spills or moisture