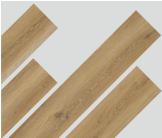

# **Realistic Boards**

Random Lengths Planks of three different lengths create the look of genuine hardwood

## **Realistic Variation**

72"

Twice the Number of Unique Planks Compared with ordinary plank floors