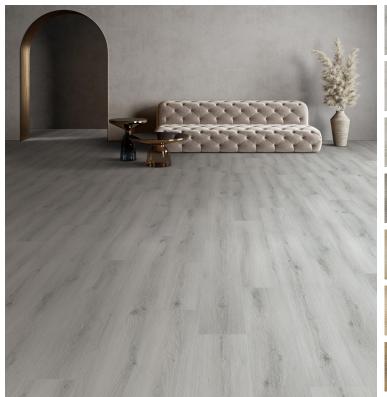

### The Most Realistic Waterproof Floor

#### **REALISTIC TEXTURE** Embossed In Register

#### Size

9" wide Random lengths up to 72" 8.0 mm thick

Construction 5-layer WPC