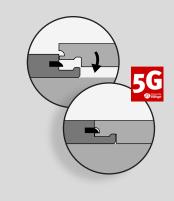

# **5G° Drop Lock** is Easiest to Install

Fastest & easiest installation Retracting tongue creates the strongest lock

- Fastest & easiest installation
- Retracting tongue creates the strongest lock

**Click Floating Floor** (on, above or below grade)