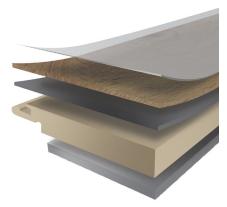

#### Size

9" wide Random lengths up to 72" 8.0 mm thick

Construction 5-layer WPC

#### Wear Layer 20 mil / UV-Cured Endurium<sup>™</sup> Enhanced Urethane Protection

Surface Effect **Embossed in Register** 

**Edge Treatment** Four-Sided Color-Enhanced Bevel

Installation

5G°Fold Down Installation

### **5 Layers Strong**

StoneCast 5.6.8

ealistic

8"

16"

23.5"