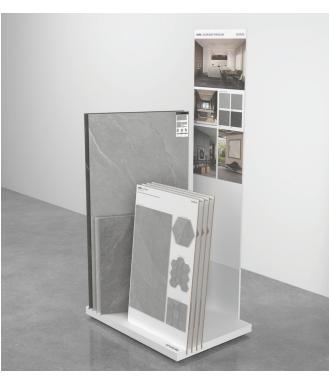

#### FLOOR DISPLAY

Nord's beauty is brought to life in a floor display that features the largest tiles in the collection, display board sets and an inspirational branding panel. The large format tiles on the left allow customers to experience Anatolia's ultimate design definition and depth of color and shade rendition. The display board sets on the right feature various tile formats and finishes on the front of the board along with refined room scenes, tile variations and technical specifications on the back. The branding panel at the back provides a variety of elegant and inspirational room scenes along with the colors included within the collection. Furthermore, great care has been taken to maximize display space efficiency while providing the most motivating presentation of the Nord collection.

24 x 48 in (60 x 120 cm) Color Body Porcelain Tiles (2 in total)
 24 x 24 in (60 x 60 cm) Color Body Porcelain Tiles (2 in total)
 20 x 33 in (51 x 84 cm) Display Boards (4 in total)

4. 15.75 x 67 in (40 x 170 cm) Branding Panel (1 in total)