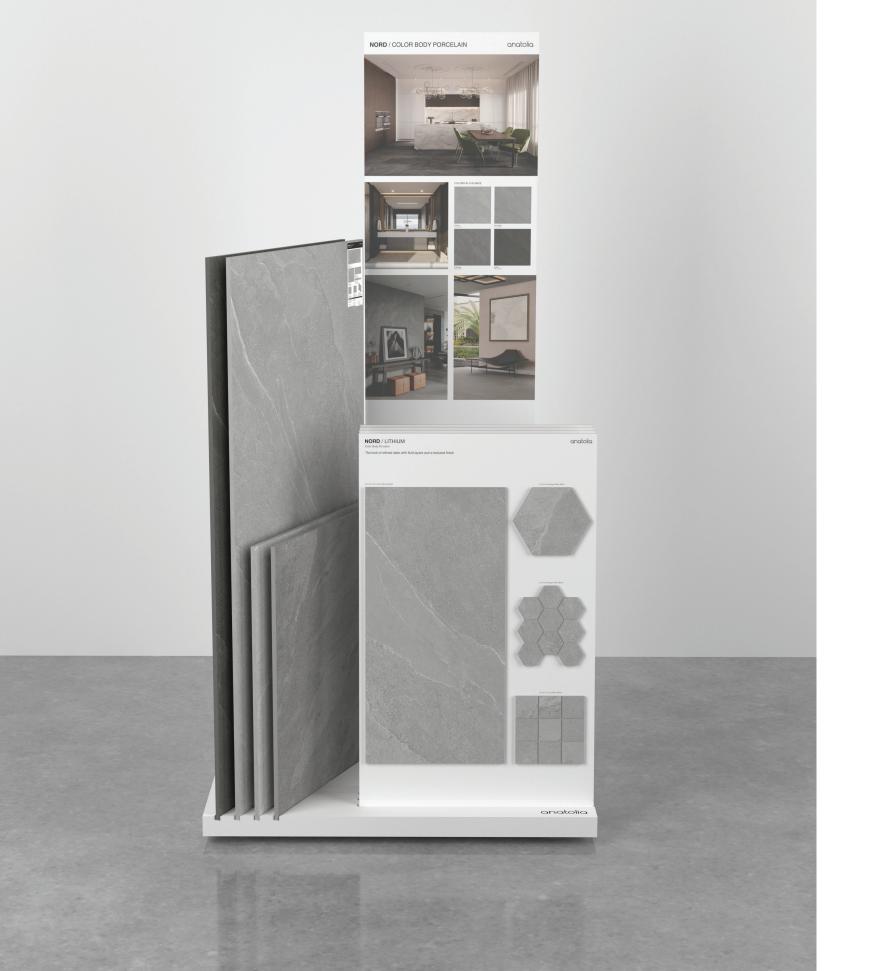

#### FLOOR DISPLAY

Nord's beauty is brought to life in a floor display that features the largest tiles in the collection, display board sets and an inspirational branding panel. The large format tiles on the left allow customers to experience Anatolia's ultimate design definition and depth of color and shade rendition. The display board sets on the right feature various tile formats and finishes on the front of the board along with refined room scenes, tile variations and technical specifications on the back. The branding panel at the back provides a variety of elegant and inspirational room scenes along with the colors included within the collection. Furthermore, great care has been taken to maximize display space efficiency while providing the most motivating presentation of the Nord collection.

#### **DISPLAY BOARDS**

Anatolia has designed a premium, compact and efficient display board features elegant and refined rooms scenes specific to each board that allows for it to be easily picked up and moved around tile color for inspiration. for design discussions with clients. The front of the board Technical specifications include tile sizes, finishes available, displays a variety of formats in a matte finish. The back of the usage recommendations and highlight a sample of tile variations.

PICTURED BELOW Nord Lihtium Display Board with a sampling of sizes and formats