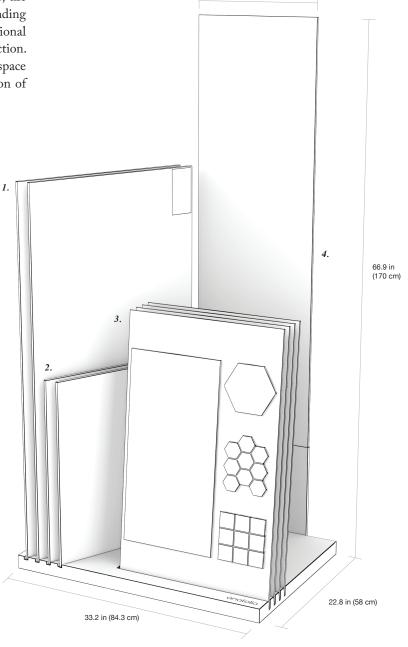

#### FLOOR DISPLAY

Nord's beauty is brought to life in a floor display that features the largest tiles in the collection, display board sets and an inspirational branding panel. The large format tiles on the left allow customers to experience Anatolia's ultimate design definition and depth of color and shade rendition. The display board sets on the right feature various tile formats and finishes on the front of the board along with refined room scenes, tile variations and technical specifications on the back. The branding panel at the back provides a variety of elegant and inspirational room scenes along with the colors included within the collection. Furthermore, great care has been taken to maximize display space efficiency while providing the most motivating presentation of the Nord collection.

24 x 48 in (60 x 120 cm) Color Body Porcelain Tiles (2 in total)
 24 x 24 in (60 x 60 cm) Color Body Porcelain Tiles (2 in total)
 20 x 33 in (51 x 84 cm) Display Boards (4 in total)

4. 15.75 x 67 in (40 x 170 cm) Branding Panel (1 in total)

15.75 in (40 cm)