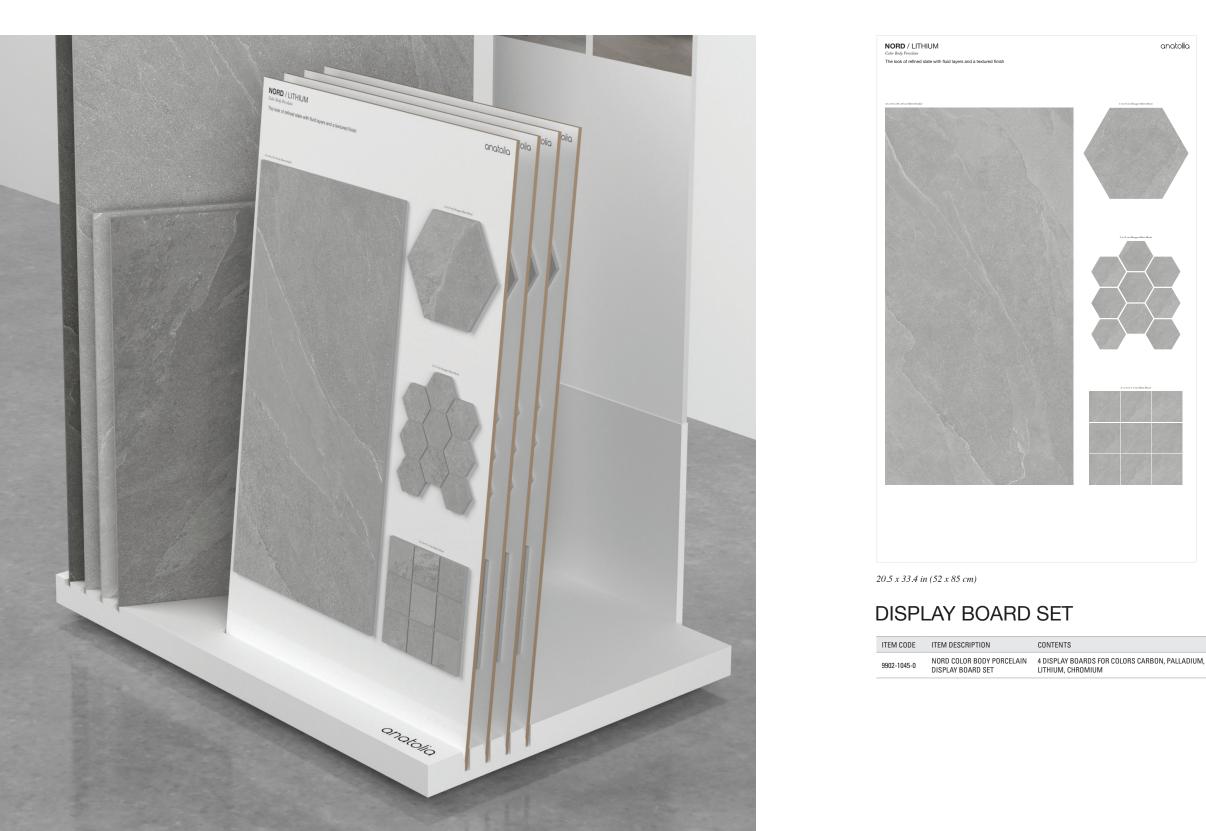

#### **DISPLAY BOARDS**

Anatolia has designed a premium, compact and efficient display board features elegant and refined rooms scenes specific to each board that allows for it to be easily picked up and moved around tile color for inspiration. for design discussions with clients. The front of the board Technical specifications include tile sizes, finishes available, displays a variety of formats in a matte finish. The back of the usage recommendations and highlight a sample of tile variations.

PICTURED BELOW Nord Lihtium Display Board with a sampling of sizes and formats