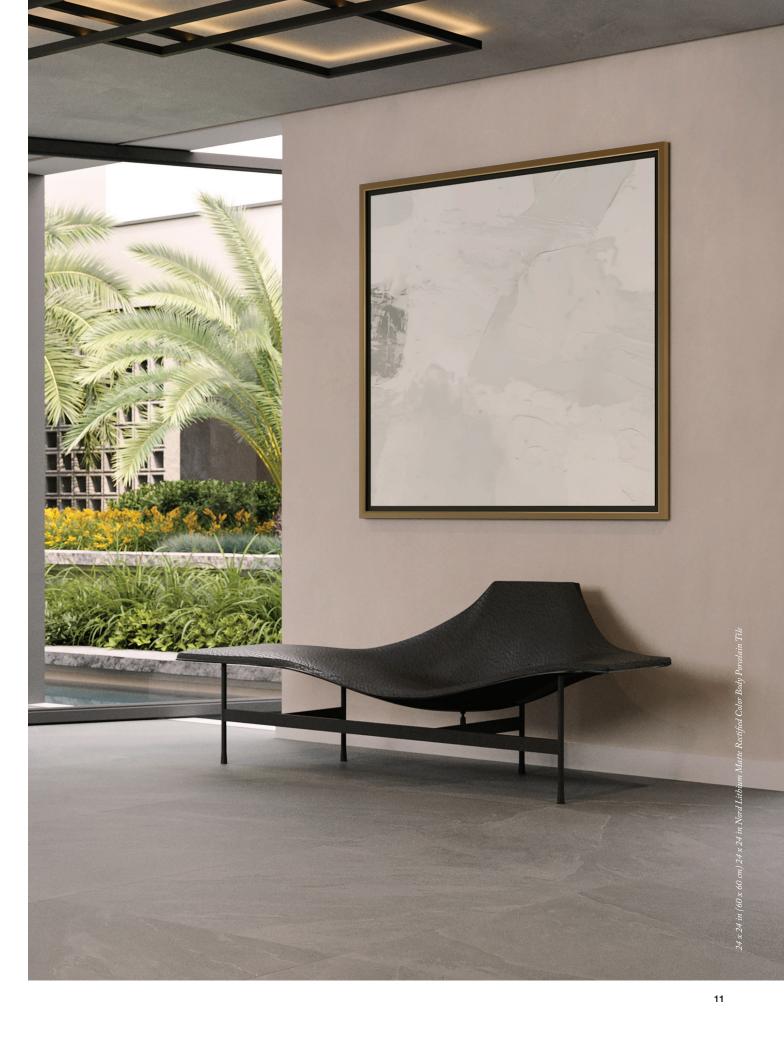

# **NORD /** COLOR BODY PORCELAIN Merchandising

**NORD** / COLOR BODY PORCELAIN The intricacy and beauty of slate has been captured in this color body porcelain tile. It incorporates the multilayered look and texture of slate while ensuring that its ridge and shadow details flow naturally through the varied faces of the design. This gives the collection a three dimensional look that must be seen live to be truly appreciated. The richness of this collection fits well within a wide variety of designs and spaces.