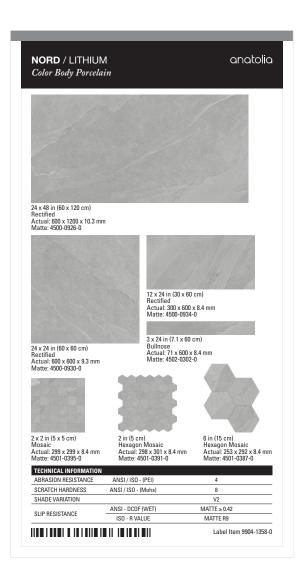

LITHIUM

#### SAMPLE TILE SETS

| ITEM CODE   | ITEM DESCRIPTION                                                         | CONTENTS                                                                             |
|-------------|--------------------------------------------------------------------------|--------------------------------------------------------------------------------------|
| 9902-1040-0 | 24 x 48 in (60 x 120 cm)<br>NORD COLOR BODY PORCELAIN<br>SAMPLE TILE SET | 24 x 48 in (60 x 120 cm) NORD CARBON MATTE<br>RECTIFIED COLOR BODY PORCELAIN TILE    |
| 9902-1040-0 |                                                                          | 24 x 48 in (60 x 120 cm) NORD PALLADIUM MATTE<br>RECTIFIED COLOR BODY PORCELAIN TILE |
| 9902-1041-0 | 24 x 24 in (60 x 60 cm)<br>NORD COLOR BODY PORCELAIN<br>SAMPLE TILE SET  | 24 x 24 in (60 x 60 cm) NORD LITHIUM MATTE<br>RECTIFIED COLOR BODY PORCELAIN TILE    |
| 5502-1041-0 |                                                                          | 24 x 24 in (60 x 60 cm) NORD CHROMIUM MATTE<br>RECTIFIED COLOR BODY PORCELAIN TILE   |