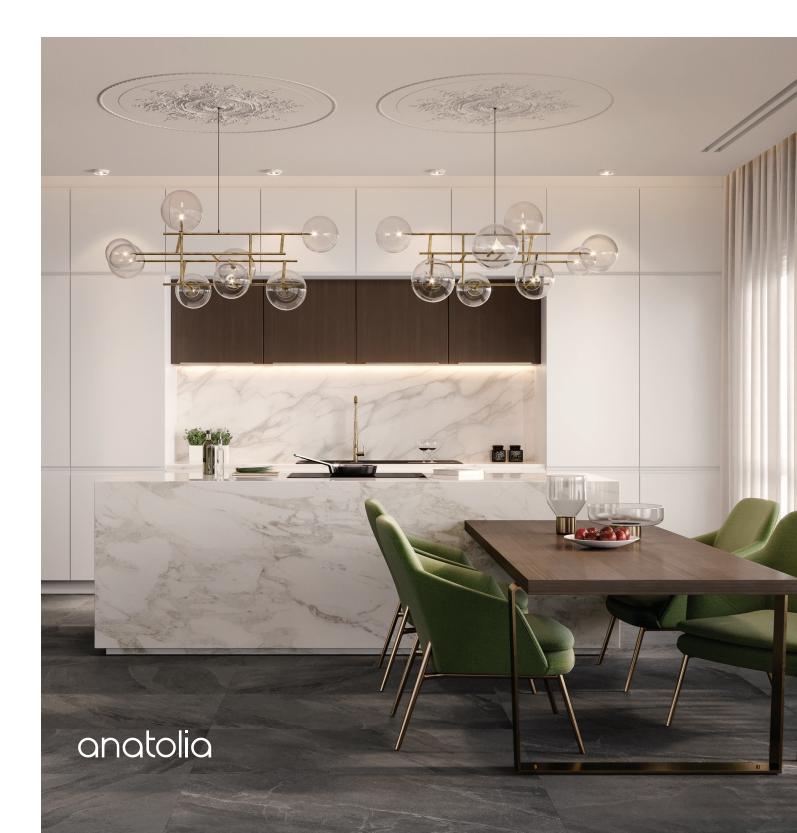

# **NORD /** COLOR BODY PORCELAIN Merchandising

**NORD** / COLOR BODY PORCELAIN The intricacy and beauty of slate has been captured in this color body porcelain tile. It incorporates the multilayered look and texture of slate while ensuring that its ridge and shadow details flow naturally through the varied faces of the design. This gives the collection a three dimensional look that must be seen live to be truly appreciated. The richness of this collection fits well within a wide variety of designs and spaces.

Side angle view of large scale tiles accentuates the beauty and impeccable quality of the designs.

Inspirational branding panel draws consumers' attention with luxurious room scenes and colors at a glance.