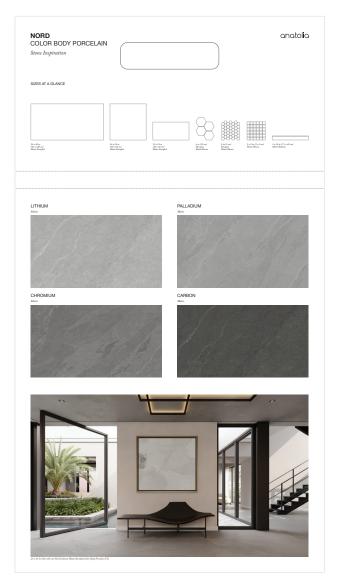

# **NORD /** COLOR BODY PORCELAIN Merchandising

**NORD** / COLOR BODY PORCELAIN The intricacy and beauty of slate has been captured in this color body porcelain tile. It incorporates the multilayered look and texture of slate while ensuring that its ridge and shadow details flow naturally through the varied faces of the design. This gives the collection a three dimensional look that must be seen live to be truly appreciated. The richness of this collection fits well within a wide variety of designs and spaces.

Side angle view of large scale tiles accentuates the beauty and impeccable quality of the designs.

Inspirational branding panel draws consumers' attention with luxurious room scenes and colors at a glance.

#### FLOOR DISPLAY

Nord's beauty is brought to life in a floor display that features the largest tiles in the collection, display board sets and an inspirational branding panel. The large format tiles on the left allow customers to experience Anatolia's ultimate design definition and depth of color and shade rendition. The display board sets on the right feature various tile formats and finishes on the front of the board along with refined room scenes, tile variations and technical specifications on the back. The branding panel at the back provides a variety of elegant and inspirational room scenes along with the colors included within the collection. Furthermore, great care has been taken to maximize display space efficiency while providing the most motivating presentation of the Nord collection.