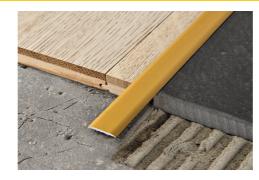

#### **Punched version**

2. Perforate on one side and insert the nogs in the holes. 3. Fix and screw the square equipped with flared head screws suitable to the holes made.

PROCOVER 14PT is a small aluminium joint cover / threshold cover square. It is used to finish technically floors laid at the same level in ceramic tiles/ ceramics ceramics / wood. It covers eventual laying flaws and guarantees that the floors which are underneath expand enough. In Gold-Silk anodized Aluminium and Bronze with sticker.

# PROCOVER 14PT

ANODIZED SILVER, GOLD AND **BRONZE ALUMINIUM** 

ANODIZED ALUMINIUM WITH ADHESIVE thermo packed

bar length 2,7 lm - pack. 40 Pcs - 108 lm

| Article     | Width mm | €/lm | €/Pc |   |
|-------------|----------|------|------|---|
| PCRAA 14PTA | 14       |      |      | _ |
| PCRAO 14PTA | 14       |      |      | * |
| PCRAB 14PTA | 14       |      |      | * |