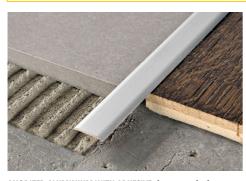

COLOURS

AA - Anodized silver alum.

PROPLATE 80 ALZ is a new aluminium joint cover, threshold cover. It is very resistant and suitable for covering the expanding joint of two different supporting structures, or to connect a floor with an adjoining one of the same or different kind. Particularly used in Industrial field, in the malls, sport facilities and gyms equipped with wood and/or resin floors.

## PROPLATE 80 ALZ

KNURLED ANODIZED SILVER ALUMINIUM

ANODIZED SILVER ALUMINIUM thermo packed ADHESIVE bar length 2,7 lm - pack. 20 Pcs - 54 lm (PETAA 80Z - 40,5 lm)

| Article    | Width mm | €/lm | €/Pc |
|------------|----------|------|------|
| PETAA 80ZA | 80       |      |      |

ANODIZED SILVER ALUMINIUM thermo packed bar length 2,7 lm - pack. 20 Pcs - 54 lm (PETAA 80Z - 40,5 lm)

| Article   | Width mm | €/lm | €/Pc |
|-----------|----------|------|------|
| PETAA 80Z | 80       |      |      |