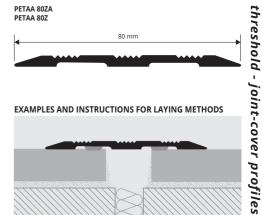

Punched version available on demand

**EXAMPLES AND INSTRUCTIONS FOR LAYING METHODS** 

1. Choose "PROPLATE 80ALZ" model with or without sticker and cut it to the required length.

#### Adhesive version

2. Degrease, wash and clean accurately the solid floor. 3. Remove the protective label from the sticker (sticker model). 4. Rest the square pressing evenly without hammering.

#### **Punched version**

2. Perforate on one side and insert the nogs in the holes. 3. Fix and screw the square equipped with flared head screws suitable to the holes made.

PROCOVER 14PT is a small aluminium joint cover / threshold cover square. It is used to finish technically floors laid at the same level in ceramic tiles/ ceramics ceramics / wood. It covers eventual laying flaws and guarantees that the floors which are underneath expand enough. In Gold-Silk anodized Aluminium and Bronze with sticker.