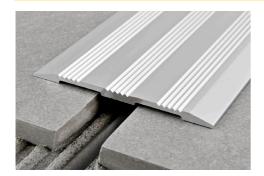

COLOURS

AA - Anodized silver alum.

PROPLATE 80 ALZ is a new aluminium joint cover, threshold cover. It is very resistant and suitable for covering the expanding joint of two different supporting structures, or to connect a floor with an adjoining one of the same or different kind. Particularly used in Industrial field, in the malls, sport facilities and gyms equipped with wood and/or resin floors.

## PROPLATE 80 ALZ

KNURLED ANODIZED SILVER ALUMINIUM

ANODIZED SILVER ALUMINIUM thermo packed ADHESIVE bar length 2,7 lm - pack. 20 Pcs - 54 lm (PETAA 80Z - 40,5 lm)

| Article    | Width mm | €/lm | €/Pc |
|------------|----------|------|------|
| PETAA 80ZA | 80       |      |      |