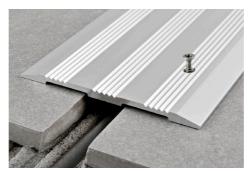

ANODIZED SILVER ALUMINIUM thermo packed bar length 2,7 lm - pack. 20 Pcs - 54 lm (PETAA 80Z - 40,5 lm)

| Article   | Width mm | €/lm | €/Pc |
|-----------|----------|------|------|
| PETAA 80Z | 80       |      |      |

Punched version available on demand

**EXAMPLES AND INSTRUCTIONS FOR LAYING METHODS** 

1. Choose "PROPLATE 80ALZ" model with or without sticker and cut it to the required length.