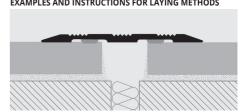

#### Adhesive version

2. Degrease, wash and clean accurately the solid floor. 3. Remove the protective label from the sticker (sticker model). 4. Rest the square pressing evenly without hammering.

#### **Punched version**

2. Perforate on one side and insert the nogs in the holes. 3. Fix and screw the square equipped with flared head screws suitable to the holes made.

PROCOVER 14PT is a small aluminium joint cover / threshold cover square. It is used to finish technically floors laid at the same level in ceramic tiles/ ceramics ceramics / wood. It covers eventual laying flaws and guarantees that the floors which are underneath expand enough. In Gold-Silk anodized Aluminium and Bronze with sticker.