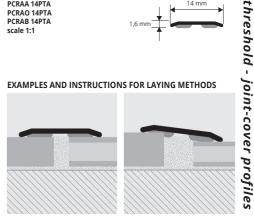

# PROCOVER 14PT

ANODIZED SILVER, GOLD AND **BRONZE ALUMINIUM** 

ANODIZED ALUMINIUM WITH ADHESIVE thermo packed

bar length 2,7 lm - pack. 40 Pcs - 108 lm

| Article     | Width mm | €/lm | €/Pc |   |
|-------------|----------|------|------|---|
| PCRAA 14PTA | 14       |      |      | _ |
| PCRAO 14PTA | 14       |      |      | * |
| PCRAB 14PTA | 14       |      |      | * |

# **EXAMPLES AND INSTRUCTIONS FOR LAYING METHODS**

1. Choose the superficial finish of "PROCOVER 14PT" and cut it to the required lenght. **2.** Degrease, wash and clean accurately the solid floor. **3.** Remove the protective label from the sticker. **4.** Lay the square pressing evenly without hammering.