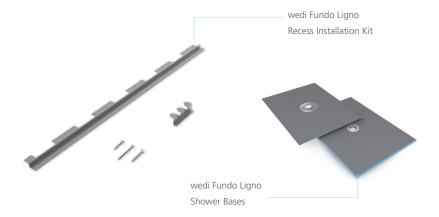

## THE WEDI FUNDO LIGNO®

## A VARIETY OF PRODUCT SOLUTIONS FOR SPECIAL APPLICATIONS

One of the newest Fundo models with a floor level 3/4 in. profile designed especially for recessing a shower base into a suspended floor structure to create an even floor, barrier-free entry shower. Like all wedi shower bases it is pre-sloped, and waterproof. It comes with 4 in. x 4 in. drain cover and is customizable on-site. Use with our new wedi Fundo Ligno Recess Installation Kit!

## \*Found in each wedi Fundo Ligno kit:

- Fundo Ligno Shower Base
- wedi 36 in. OR 48 in. x 60 in. x 1/2 in.
  wedi Mixing Valve Flexi Collar **Building Panels**
- wedi Fundo Kit Drain Standard
- wedi Joint Sealant (10.5 oz tubes)
- wedi Sealant 620 (10.5 oz tubes)
- wedi Fastener Kit
- wedi Subliner Dry Mat wedi Subliner Dry Sealing Tape