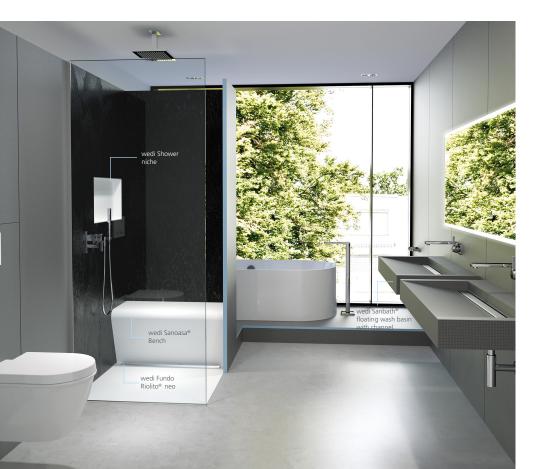

### wedi Shower Niches

wedi Shower Niches are the perfect fit for all your shower accessories. They come in a variety of size options and are a great addition to any kind of shower design that you may have.

#### wedi Prefabricated Shower Seats and Benches

wedi prefabricated shower seats and benches install much quicker and easier than metal tray or concrete seats. The smart construction enables an unequal freedom of visual design; both the seating areas and the carrier elements can not only be positioned the way you like, but also their shapes and sizes can be modified to suit.