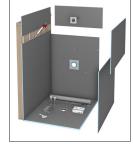

## THE WEDI FUNDO LIGNO®

## A VARIETY OF PRODUCT SOLUTIONS FOR SPECIAL APPLICATIONS

One of the newest Fundo models with a floor level 3/4 in. profile designed especially for recessing a shower base into a suspended floor structure to create an even floor, barrier-free entry shower. Like all wedi shower bases it is pre-sloped, and waterproof. It comes with 4 in. x 4 in. drain cover and is customizable on-site. Use with our new wedi Fundo Ligno Recess Installation Kit!