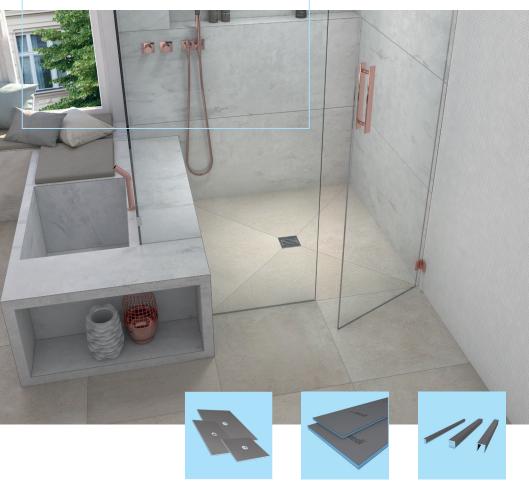

## wedi Vapor 85 and wedi Sealant 620

For steam rooms which are constantly under heavy strain. wedi Vapor 85 is both a panel type sealing system and a building board with structural vapor barrier properties. Use wedi Sealant 620 to water and vaporproof the entire system.