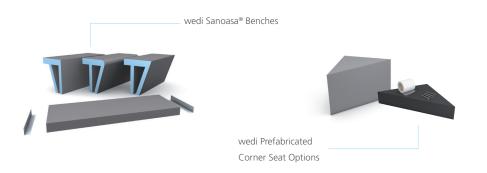

#### wedi Prefabricated Shower Seats and Benches

wedi prefabricated shower seats and benches install much quicker and easier than metal tray or concrete seats. The smart construction enables an unequal freedom of visual design; both the seating areas and the carrier elements can not only be positioned the way you like, but also their shapes and sizes can be modified to suit.