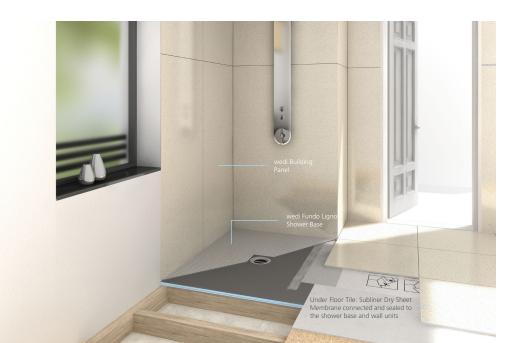

## THE WEDI FUNDO LIGNO®

## A VARIETY OF PRODUCT SOLUTIONS FOR SPECIAL APPLICATIONS

One of the newest Fundo models with a floor level 3/4 in. profile designed especially for recessing a shower base into a suspended floor structure to create an even floor, barrier-free entry shower. Like all wedi shower bases it is pre-sloped, and waterproof. It comes with 4 in. x 4 in. drain cover and is customizable on-site. Use with our new wedi Fundo Ligno Recess Installation Kit!