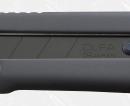

## RATCHET LOCK or AUTO LOCK

Designed with safety in mind, the **ratchetbased locking system** allows for custom cutting depths and unlimited positions. The **auto-lock** allows the blade to retract into the handle with tactile and audible clicks at each stop to assure correct blade placement.