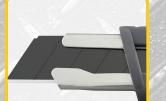

## RATCHET LOCK or AUTO LOCK

Designed with safety in mind, the **ratchetbased locking system** allows for custom cutting depths and unlimited positions. The **auto-lock** allows the blade to retract into the handle with tactile and audible clicks at each stop to assure correct blade placement.