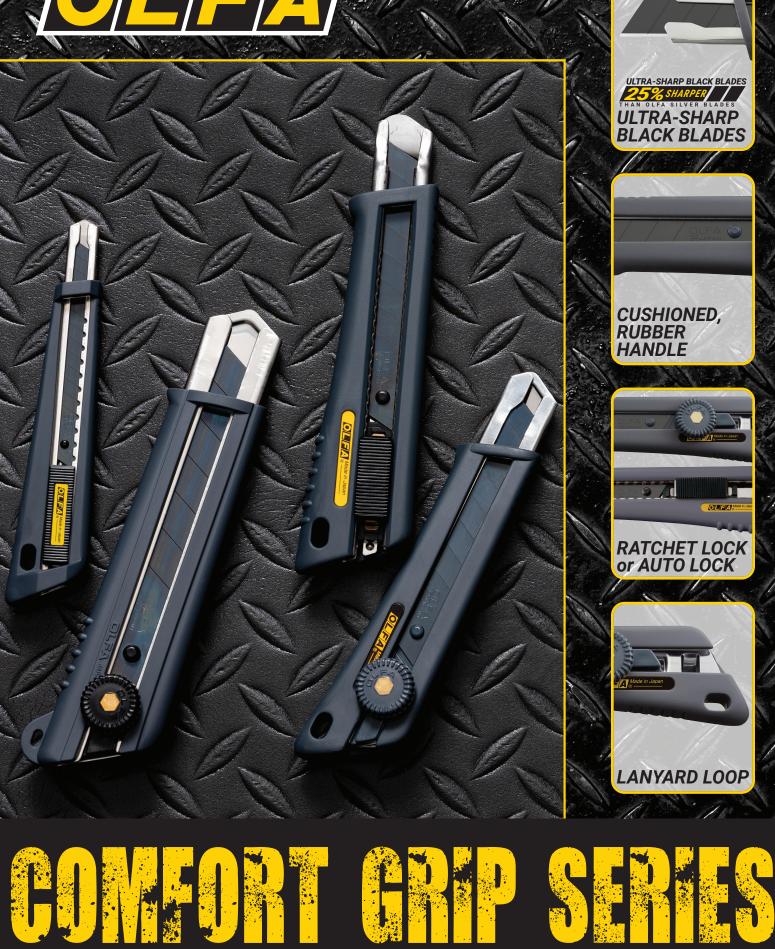

## CUSHIONED, RUBBER HANDLE

Cushioned, anti-slip rubber handle for all day comfort and control. Acetone resistant for easy clean up. The stainless-steel channel secures the blade to cut confidently on all materials.