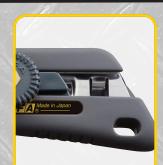

## RATCHET LOCK or AUTO LOCK

Designed with safety in mind, the **ratchetbased locking system** allows for custom cutting depths and unlimited positions. The **auto-lock** allows the blade to retract into the handle with tactile and audible clicks at each stop to assure correct blade placement.