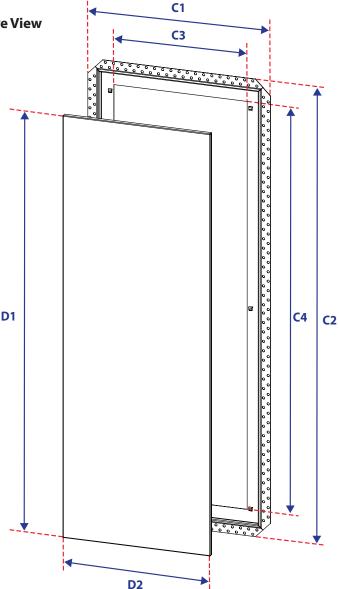

|    | 17"x46" |        |  |  |  |
|----|---------|--------|--|--|--|
| C1 | 19 ½″   | 495mm  |  |  |  |
| C2 | 48 ½″   | 1232mm |  |  |  |
| С3 | 14 ¼″   | 362mm  |  |  |  |
| C4 | 43 ¼″   | 1099mm |  |  |  |
| D1 | 44 ¾″   | 1137mm |  |  |  |
| D2 | 15 ¾″   | 400mm  |  |  |  |