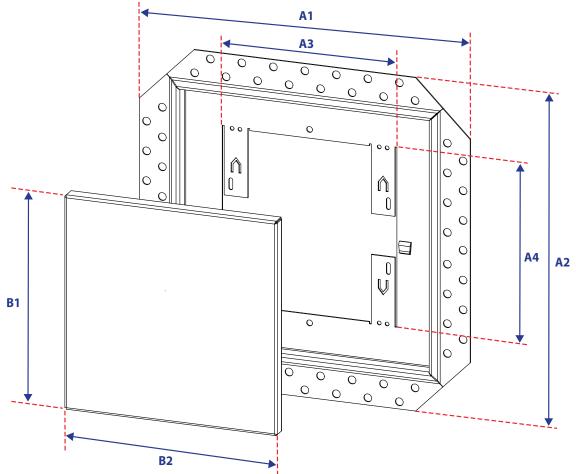

## **A1 Perspective View A3 A4** A2 **B1 B2 D1** 17"x17" **A1** 19 1/2" 495mm A2 19 1/2" 495mm 14 ¼″ **A3** 362mm 14 ¼″ 362mm **A4 B1** 15 3/4" 400mm 15 3/4" **B2** 400mm