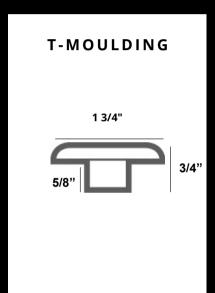

### **DIMENSIONS**

**MOULDINGS** 

EURO STAIR NOSE - 48 INCHES T-MOLD - 48 INCHES REDUCER - 48 INCHES

**VENTS** 

4x10 OSD is 6 3/4" x 13" 4x12 OSD is 6 3/4" x 15"