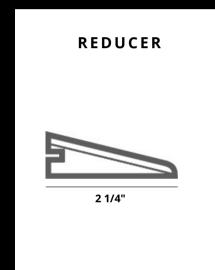

### **DIMENSIONS**

**MOULDINGS** 

EURO STAIR NOSE - 48 INCHES T-MOLD - 48 INCHES REDUCER - 48 INCHES

**VENTS** 

4x10 OSD is 6 3/4" x 13" 4x12 OSD is 6 3/4" x 15"