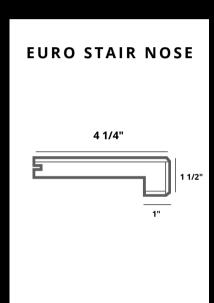

### **DIMENSIONS**

**MOULDINGS** 

EURO STAIR NOSE - 48 INCHES T-MOLD - 48 INCHES REDUCER - 48 INCHES

**VENTS** 

4x10 OSD is 6 3/4" x 13" 4x12 OSD is 6 3/4" x 15"