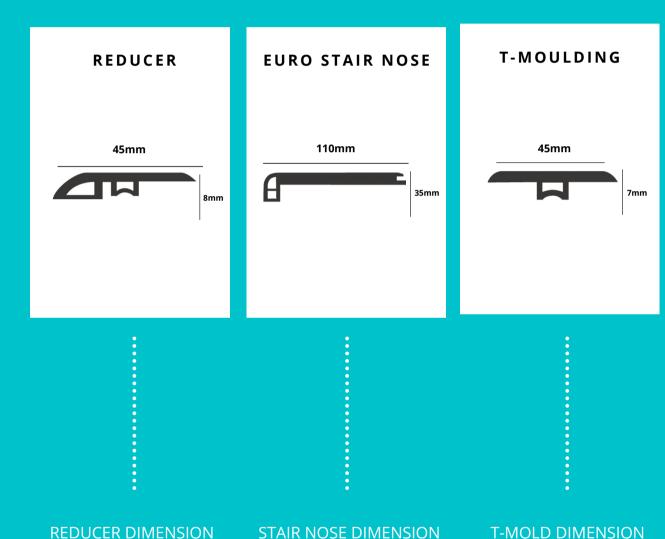

### **DIMENSIONS**

**MOULDINGS** 

EURO STAIR NOSE - 48 INCHES T-MOLD - 48 INCHES REDUCER - 48 INCHES

**VENTS** 

4x10 OSD is 6 3/4" x 13" 4x12 OSD is 6 3/4" x 15"

94.49in x 1.69in x 8mm

94.49in x 4in x 35mm

94.49in x 1.77in x 7mm