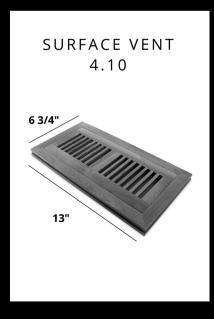

### **DIMENSIONS**

**MOULDINGS** 

EURO STAIR NOSE - 48 INCHES T-MOLD - 48 INCHES REDUCER - 48 INCHES

**VENTS** 

4x10 OSD is 6 3/4" x 13" 4x12 OSD is 6 3/4" x 15"