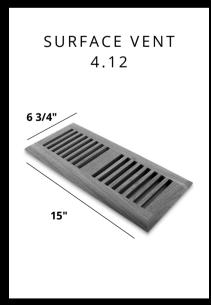

### **DIMENSIONS**

**MOULDINGS** 

EURO STAIR NOSE - 48 INCHES T-MOLD - 48 INCHES REDUCER - 48 INCHES

**VENTS** 

4x10 OSD is 6 3/4" x 13" 4x12 OSD is 6 3/4" x 15"