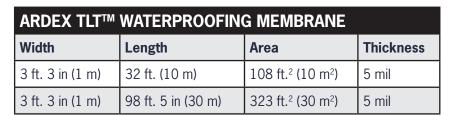

## **ARDEX TLT™**

## Waterproofing Accessories

Ceramic and stone tiles are durable, easy to maintain and hygienic, representing ideal surface coverings in wet areas. However, since tiles and grout are not inherently waterproof, it is essential to protect the substrate from moisture penetration with the ARDEX TLT<sup>TM</sup> Waterproofing Accessories.

These ARDEX TLT™ Waterproofing Accessories feature a modified polyethylene (PEVA) core with a non-woven polypropylene on both sides. The material is physiologically safe and does not require special disposal. This waterproof membrane is 5-mil thick and has a water vapor permeance of 0.051 perms, when tested according to ASTM E96, using Procedure E at 90% relative humidity.

## Waterproofing Accessories

ARDEX TLT<sup>TM</sup> Waterproofing Membrane is a lightweight, polyethylene membrane for use under tile and stone surfaces in showers and wet area applications. It is also suitable for chemical-resistant flooring. ARDEX TLT<sup>TM</sup> Seam Tape is made from the same lightweight, waterproof material as the waterproofing membrane and is for use over horizontal and vertical seams. ARDEX TLT<sup>TM</sup> Mixing/Pipe Valve Seals are designed to seal pipe protrusions and are for use around supply lines to shower heads, hand held wands, jets, and spray and steam heads. They act as an anti-fracture membrane between substrates and hard surface coverings.