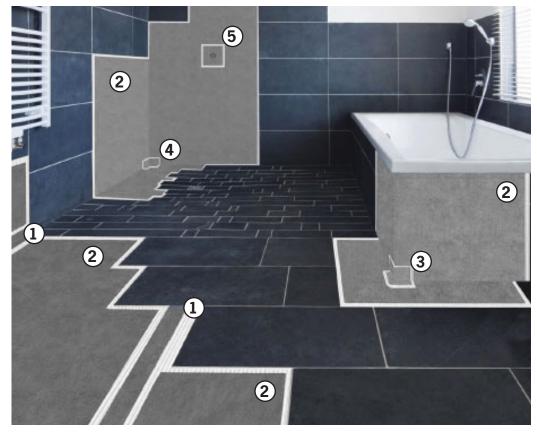

- (1) ARDEX TLT™ Seam Tape
- **2** ARDEX TLT™ Waterproofing Membrane
- (3) ARDEX TLT™ Outside Corner

- **4** ARDEX TLT™ Inside Corner
- **(5)** ARDEX TLT™ Mixing/Pipe Valve Seal