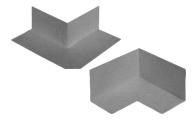

- (1) ARDEX TLT™ Seam Tape
- **2** ARDEX TLT™ Waterproofing Membrane
- (3) ARDEX TLT™ Outside Corner

- **4** ARDEX TLT™ Inside Corner
- **(5)** ARDEX TLT™ Mixing/Pipe Valve Seal

ARDEX TLT<sup>TM</sup> Inside/Outside Corners are constructed as a single piece from a seamless material that eliminates the potential of weak points in time-consuming jobsite-cutting techniques. They offer convenience and provide peace of mind knowing every corner is safe from water infiltration.

| ARDEX TLT™ CORNERS |           |          |  |  |
|--------------------|-----------|----------|--|--|
| Description        | Thickness | Degree   |  |  |
| Outside Corner     | 5 mil     | 90°/135° |  |  |
| Inside Corner      | 5 mil     | 90°/135° |  |  |