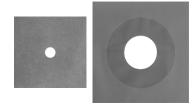

- (1) ARDEX TLT™ Seam Tape
- **2** ARDEX TLT™ Waterproofing Membrane
- (3) ARDEX TLT™ Outside Corner

- **4** ARDEX TLT™ Inside Corner
- **(5)** ARDEX TLT™ Mixing/Pipe Valve Seal

## Waterproofing Accessories

ARDEX TLT<sup>TM</sup> Waterproofing Membrane is a lightweight, polyethylene membrane for use under tile and stone surfaces in showers and wet area applications. It is also suitable for chemical-resistant flooring. ARDEX TLT<sup>TM</sup> Seam Tape is made from the same lightweight, waterproof material as the waterproofing membrane and is for use over horizontal and vertical seams. ARDEX TLT<sup>TM</sup> Mixing/Pipe Valve Seals are designed to seal pipe protrusions and are for use around supply lines to shower heads, hand held wands, jets, and spray and steam heads. They act as an anti-fracture membrane between substrates and hard surface coverings.

| ARDEX TLT™ MIXING/PIPE VALVE SEALS |           |  |
|------------------------------------|-----------|--|
| Description                        | Thickness |  |
| Pipe Collar                        | 5 mil     |  |
| Mixing Valve Collar                | 5 mil     |  |