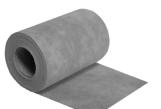

- (1) ARDEX TLT™ Seam Tape
- **2** ARDEX TLT™ Waterproofing Membrane
- (3) ARDEX TLT™ Outside Corner

- **4** ARDEX TLT™ Inside Corner
- **(5)** ARDEX TLT™ Mixing/Pipe Valve Seal

## Waterproofing Accessories

ARDEX TLT<sup>TM</sup> Waterproofing Membrane is a lightweight, polyethylene membrane for use under tile and stone surfaces in showers and wet area applications. It is also suitable for chemical-resistant flooring. ARDEX TLT<sup>TM</sup> Seam Tape is made from the same lightweight, waterproof material as the waterproofing membrane and is for use over horizontal and vertical seams. ARDEX TLT<sup>TM</sup> Mixing/Pipe Valve Seals are designed to seal pipe protrusions and are for use around supply lines to shower heads, hand held wands, jets, and spray and steam heads. They act as an anti-fracture membrane between substrates and hard surface coverings.