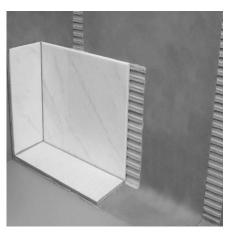

ARDEX TLT<sup>TM</sup> Inside/Outside Corners are constructed as a single piece from a seamless material that eliminates the potential of weak points in time-consuming jobsite-cutting techniques. They offer convenience and provide peace of mind knowing every corner is safe from water infiltration.