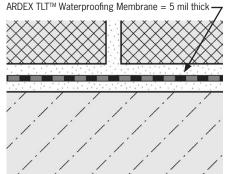

These ARDEX TLT™ Waterproofing Accessories feature a modified polyethylene (PEVA) core with a non-woven polypropylene on both sides. The material is physiologically safe and does not require special disposal. This waterproof membrane is 5-mil thick and has a water vapor permeance of 0.051 perms, when tested according to ASTM E96, using Procedure E at 90% relative humidity.