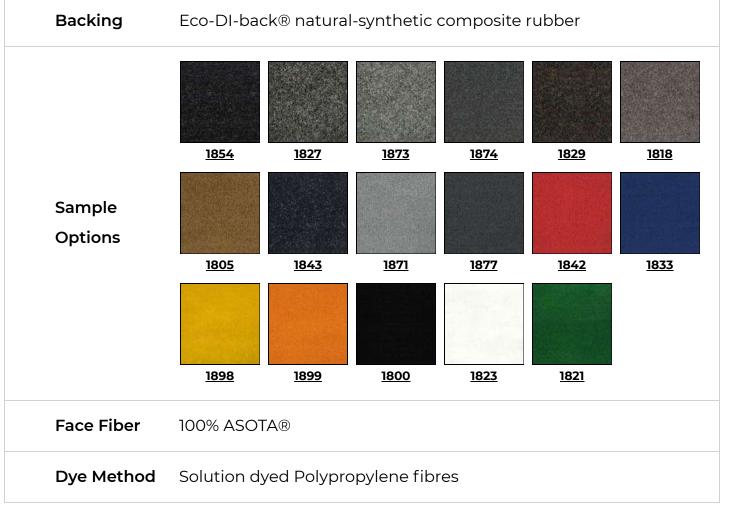

## **METROPOLIS**

This heavy-duty needle-punched mat is ideal for both indoors and outdoors. Constructed with 100% ASOTA® solution dyed polypropylene fibers, it's permanently anti-static and able to hold up to 7 litres of water per square metre. Spike and skate resistant and impervious to many chemicals, ice melters, and salt.