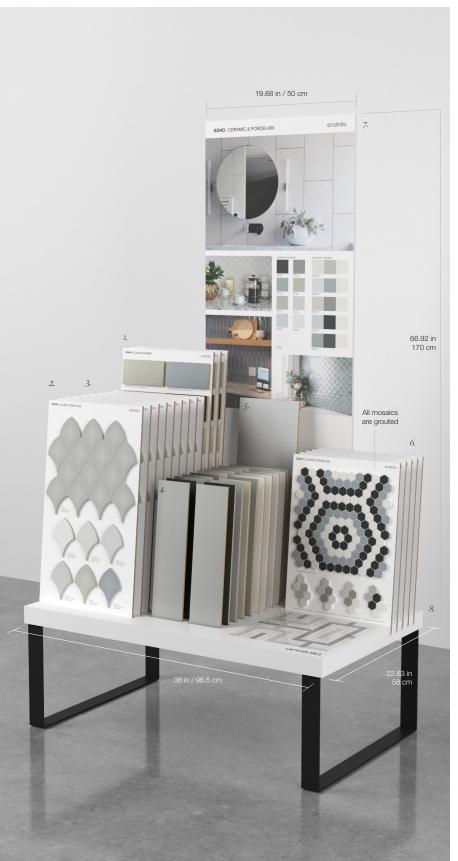

## Floor Display

The merchandising for Anatolia continues to be enhanced with every new collection we launch. The Soho collection was no exception to that rule. We have reimagined what a floor display would look like and function, including elements like installed tile, grouted display boards, and loose tiles. Each has its own unique and artistic reason, carefully thought through, and brought to life with the right materials and installation.

| 1. | 9902-1410-0 | 13 x 30 in / 33 x 76.2 cm Field Tiles Display Board Set (4 in Total)         |  |
|----|-------------|------------------------------------------------------------------------------|--|
| 2. | 9902-1411-0 | 13 x 24 in / 33 x 61 cm Solid Color Mosaic Display Board Set<br>(4 in Total) |  |
| 3. | 9902-1412-0 | 13 x 24 in / 33 x 61 cm Solid Color Mosaic Display Board Set (4 in Total)    |  |
| 4. | 9902-1414-0 | 4 x 16 in / 10 x 40 cm Sample Tile Set 1 (18 in Total)                       |  |
| 5. | 9902-1415-0 | 8 x 24 in / 20 x 60 cm Sample Tile Set 2 (2 in Total)                        |  |
| 6. | 9902-1413-0 | 13 x 18 in / 33 x 46 cm Patterned Mosaic Display Board Set<br>(5 in Total)   |  |
| 7. | 9902-1419-0 | 19.68 x 55.11 in / 50 x 140 cm Soho MDF Branding Panel<br>(1 in total)       |  |
| 8. | 9902-1416-0 | 965 x 580 x 45mm White Matte Soho Display Base                               |  |