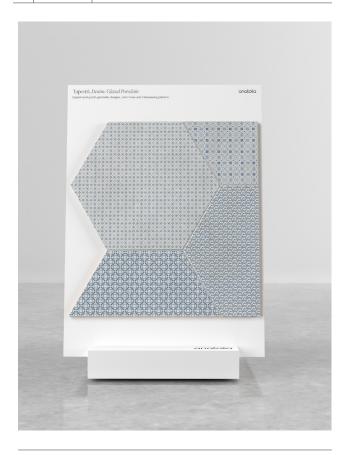

## Table Top Display

The Tapestri display is compact and efficient. A perfect way to elegantly display the entire collection. It beautifully showcases the range of colors, formats and patterns, while saving space. To bring the design to life the tiles are carefully grouted to give an artistic and realistic view of an installation.