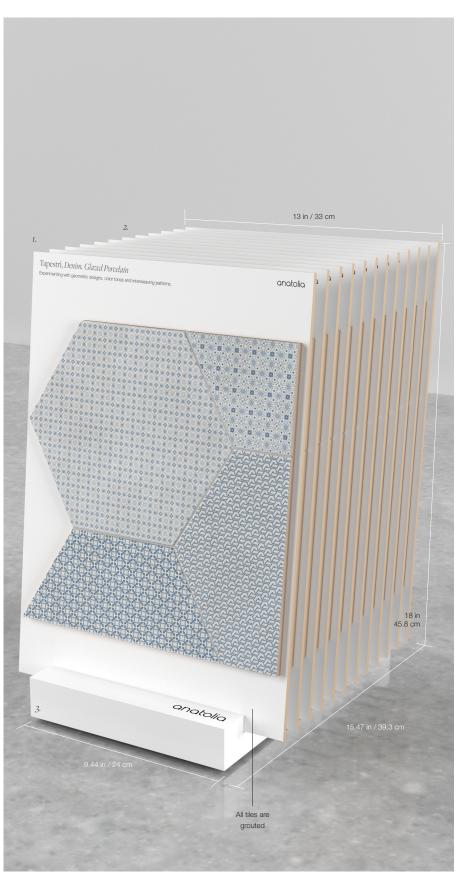

## Table Top Display

The Tapestri display is compact and efficient. A perfect way to elegantly display the entire collection. It beautifully showcases the range of colors, formats and patterns, while saving space. To bring the design to life the tiles are carefully grouted to give an artistic and realistic view of an installation.

| 1. | 9902-1466-0 | 13 x 18 in / 33 x 45.8 cm Tapestri Display Board Set - Part 1 (6 Boards) |
|----|-------------|--------------------------------------------------------------------------|
| 2. | 9902-1467-0 | 13 x 18 in / 33 x 45.8 cm Tapestri Display Board Set - Part 2 (6 Boards) |
| 3. | 9902-0676-0 | 15.5 x 9.5 in / 39.3 x 24 x 4.5 cm Tapestri MDF Display Base, 12 Slots   |