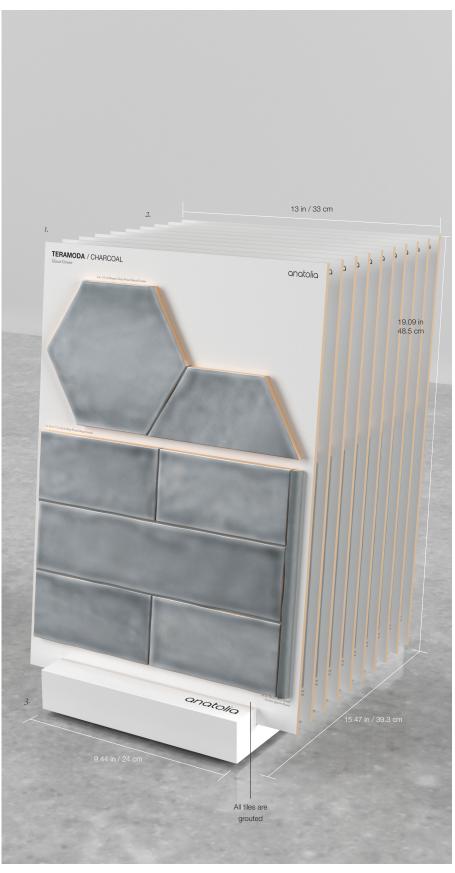

## Table Top Display

The Teramoda display is compact and efficient. A perfect way to elegantly display the entire Teramoda collection. It beautifully showcases the range of colors and formats, while saving space. To bring the edges and design to life the tiles are grouted.

| 1. | 9902-1408-0 | 13 x 18 in / 33 x 45.8 cm Teramoda Display Board Set 1 (5 in Total) |
|----|-------------|---------------------------------------------------------------------|
| 2. | 9902-1409-0 | 13 x 18 in / 33 x 45.8 cm Teramoda Display Board Set 2 (5 in Total) |
| 3. | 9902-1407-0 | 15.5 x 9.5 in / 39.3 x 24 x 4.5 cm Teramoda MDF Display Base        |