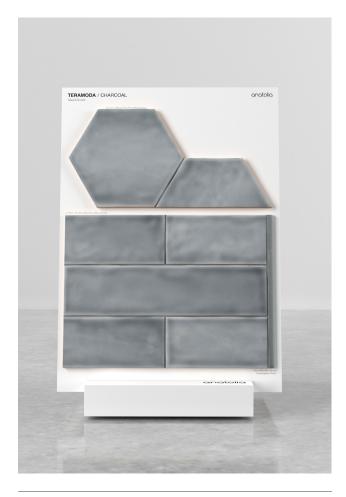

## Table Top Display

The Teramoda display is compact and efficient. A perfect way to elegantly display the entire Teramoda collection. It beautifully showcases the range of colors and formats, while saving space. To bring the edges and design to life the tiles are grouted.