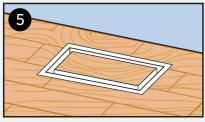

## \*NOTE\*

- If duct opening is larger than the Base of the vent, use additional screws to add strength.

Apply adhesive bond in Tray.

Insert pre-cut flooring material.

Apply even pressure so the floor material is level to rim of **Tray**. Let cure.

Insert vent in place.

Enjoy!