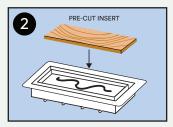

## \*NOTE\*

- If duct opening is larger than the Base of the vent, use additional screws to add strength.

Apply adhesive bond in Tray.

Insert pre-cut flooring material.

Apply even pressure so the floor material is level to rim of **Tray**. Let cure.