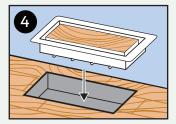

## **Materials Needed**

- Pre-cut piece of surface material for tray insert. (Size will vary for vent sizes).
- Bonding material (will vary for flooring materials).

## \*NOTE\*

- If duct opening is larger than the Base of the vent, use additional screws to add strength.



Apply adhesive bond in Tray.



Insert pre-cut flooring material.



Apply even pressure so the floor material is level to rim of **Tray**. Let cure.



Insert vent in place.



Enjoy!

## \*Control Air Flow\*

No airflow included with this model. See which **Lite Dampers** are compatable with this product at www.ariavent.com

## **Additional Support**

support@fittes.com / www.fittes.com