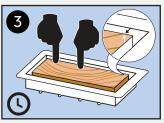

## \*NOTE\*

- If duct opening is larger than the Base of the vent, use additional screws to add strength.

Apply adhesive bond in Tray.

Insert pre-cut flooring material.

Apply even pressure so the floor material is level to rim of **Tray**. Let cure.