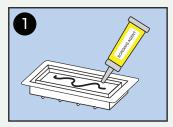

## \*NOTE\*

- If duct opening is larger than the Base of the vent, use additional screws to add strength.

Apply adhesive bond in Tray.

Insert pre-cut flooring material.

Apply even pressure so the floor material is level to rim of **Tray**. Let cure.