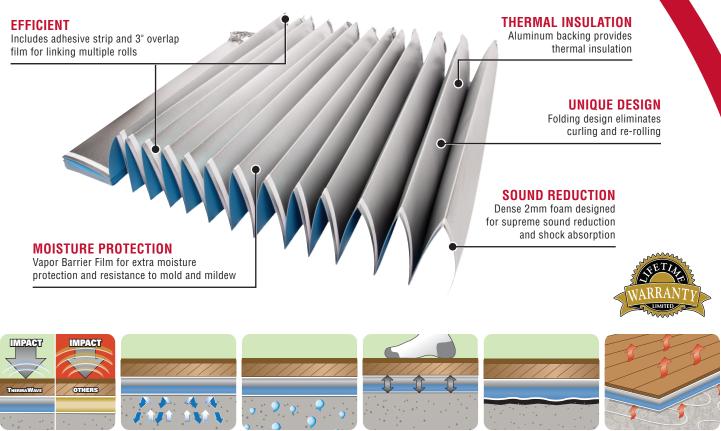

## **Acoustical Barrier & Insulator Underlayment**

Therma Wave Plus

70-177

Sound Reduction

Moisture Protection

**Cushions Flooring** 

Levels Imperfection

Thermawave's unique folding design eliminates corner curling and re-rolling, allowing for easier, faster installation. Its aluminum backing provides moisture protection and thermal insulation, while its dense 2mm foam provides excellent sound reduction. Ideal for the floating installation of laminate, engineered and click lock bamboo flooring.

### SPECIFICATIONS UNIT OF MEASURE

| /// |              |
|-----|--------------|
|     |              |
|     |              |
| าร  | Radiant Heat |
|     |              |

12 per case

| entri er mexeente | TE per euse   |
|-------------------|---------------|
| COVERAGE          | 100 sq. ft.   |
| WIDTH             | 43.5 in.      |
| LENGTH            | 27.8 ft.      |
| THICKNESS         | 2 mm          |
| WEIGHT            | 1.7 lbs. each |
| IIC               | 69            |
| STC               | 65            |
|                   |               |