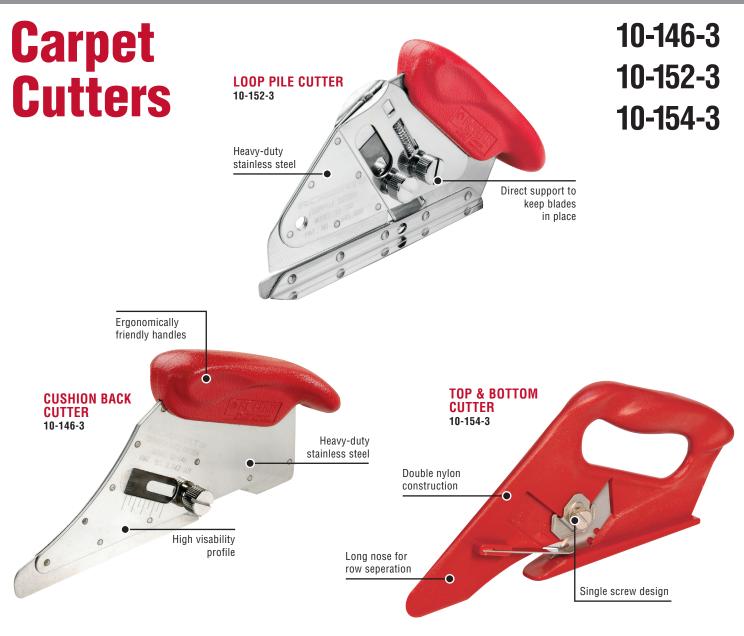

The ROBERTS Carpet Cutter assortment allows users to cut most carpet quickly and efficiently. These cutters feature 2-blade slots for cutting close to the pile's edge (10-152-3 and 10-146-3) or cutting either the top or bottom of the carpet (10-154-3). Knurled screws enable a fast, tool-free blade change. While these cutters are expertly designed for carpet installation, they can also be used for carpet removal.