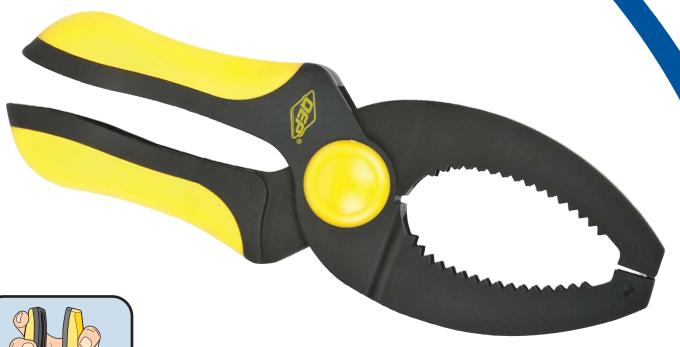

### **Tile Leveling System Pliers**

## Provides maximum force to push wedges into clips\*

- Assures tile surface alignment
- Saves finger fatigue on larger jobs
- \* When compared to using average finger strength

#### QEP Tile Leveling System eliminates uneven tiles:

- Levels
- Aligns
- Spaces
- Holds tile for an even installation

The 99750Q Tile Leveling System Pliers offers maximum force when pushing wedges into clips, while reducing finger fatigue. The comfort grip handle makes it easy and effortless to position clips and wedges needed for your tiling job. This innovative tool is designed with the purpose of facilitating tile floor leveling with precision and speed. Crafted to work with the QEP Tile Leveling Clips and Wedges, as well as the larger Tile Leveling Clips and Wedges (Coming Soon).