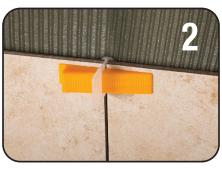

## Easy to install and remove!

Slide two clips under the tile and into the mortar approximately 2" from each end of the tile. Place the second tile.

Slide the reusable wedges into the clips to level, align, space and hold the tiles.