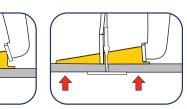

## Easy to install and remove!

Slide two clips under the tile and into the mortar approximately 2" from each end of the tile. Place the second tile.

Slide the reusable wedges into the clips to level, align, space and hold the tiles.

Once mortar has set, simply tap the clips with a non-marring rubber mallet to snap off at the specially designated break-points. Save wedges for future use.

The Wall & Floor Tile Leveling System should be used with a minimum 1/2" x 1/2" x 1/2" square trowel notch to apply the setting material. Back buttering your tile is always recommended.