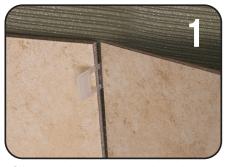

## Easy to install and remove!

Slide two clips under the tile and into the mortar approximately 2" from each end of the tile. Place the second tile.

Slide the reusable wedges into the clips to level, align, space and hold the tiles.