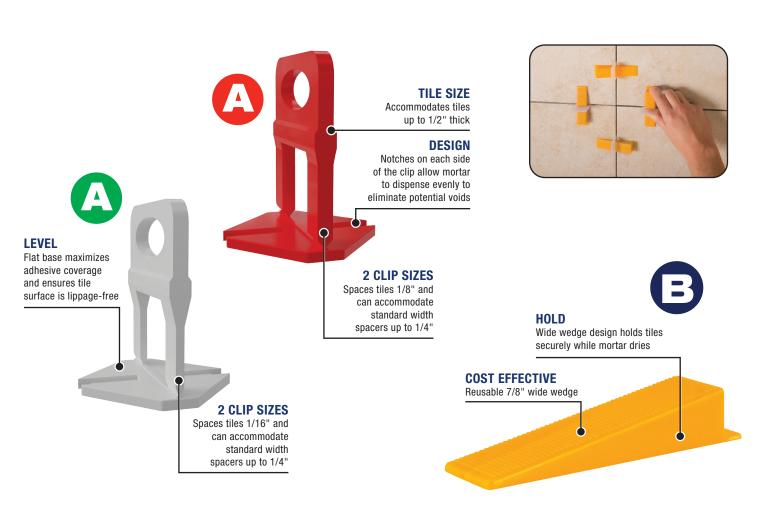

## Tile Leveling System 1/16" and 1/8" Leveling Clips

**CLIPS** 

PART (A)(A)

2-part system (sold separately)

For Tiles up to 1/2" Thick

**WEDGES** 

**PART** 

The Tile Leveling System was developed out of a need to diminish costly mistakes due to unleveled tiles causing lippage in high-end installations. It is the perfect system to use with tile plank and large-format rectified porcelain, marble and stone and the flat base design is ideal for wall tile installations. This time saving system adjusts the height of the tiles and evenly holds their edges throughout the curing process. It is the most cost effective installation method on the market to eliminate lippage.

The Tile Leveling System comes in 2 clip sizes, 1/16" and 1/8", and provides narrow grout lines for tiles up to 1/2" thick.