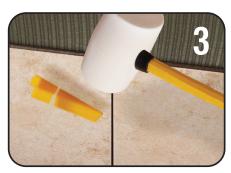

Once mortar has set, simply tap the clips with a non-marring rubber mallet to snap off at the specially designated break-points. Save wedges for future use.

The Wall & Floor Tile Leveling System should be used with a minimum 1/2" x 1/2" x 1/2" square trowel notch to apply the setting material. Back buttering your tile is always recommended.