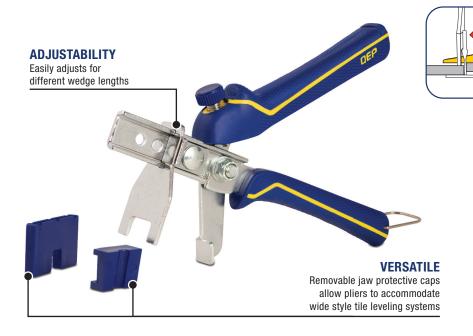

## 99757 Pro Pliers

- Ensure wedges are set properly in the leveling clips every time (One to Two Clicks)
- Can also be used with the Original LASH® Tile Leveling System and all similar Tile Leveling Systems