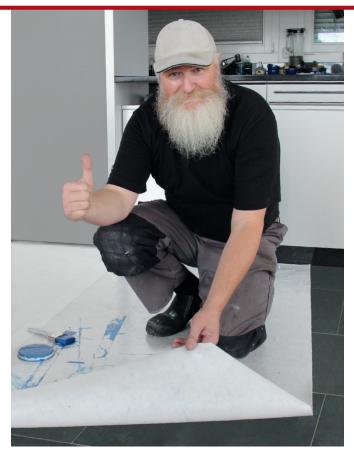

#### albert floorotex basic

our budget-conscious surface protective roll which is lighter in weight than floorotex blue and floorotex white and ideal for low traffic use. Floorotex basic is non-breathable, waterproof, non-tear, non-slip, and reusable.