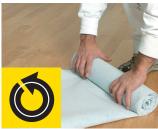

#### albert floorotex basic

our budget-conscious surface protective roll which is lighter in weight than floorotex blue and floorotex white and ideal for low traffic use. Floorotex basic is non-breathable, waterproof, non-tear, non-slip, and reusable.