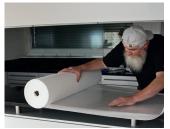

### **Dimensions**

 $40" \times 45' = 150 \text{ sqft}$   $40" \times 84' = 280 \text{ sqft}$  $40" \times 168' = 560 \text{ sqft}$ 

www.floorotex.com mail@floorotex.com

during construction

moving

perfect over stairs