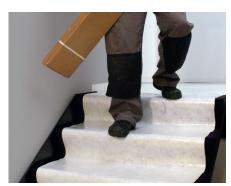

#### **Protects**

- ∠ LVT
- $\triangle$  Tile
- △ Countertops
- △ Stairs
- △ Other surfaces

### **Dimensions**

 $40" \times 45' = 150 \text{ sqft}$   $40" \times 84' = 280 \text{ sqft}$  $40" \times 168' = 560 \text{ sqft}$ 

www.floorotex.com mail@floorotex.com

during construction

moving

perfect over stairs