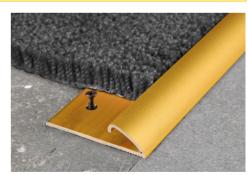

# PROMOQUETTE

ANODIZED GOLD AND SILVER ALUMINIUM PUNCHED OR NOTCHED

PROMOQUETTE FIX s a profile in anodized aluminium made as a terminal profile to edge carpeted floors held under tension or simply laid with double-sided adhesive tape. Two versions are available: notched or with holes/ notches for laying under tension and then permanently fixed with screws/nails; or the punched version to edge without holding under tension. **PROMOQUETTE FIX** ensures an impeccable finish to the edge of carpeting that is not always perfectly cut. It speeds up laying time and the result is attractive.

## INSTRUCTIONS FOR LAYING

1. Cut the profile to the necessary length. 2. Fix the "PROMOQUETTE FIX" to the floor using screws/nails. 3. Insert the carpeting into the curved side with the necessary tension. 4. Apply pressure evenly over the edge of the profile until it closes over and secures the carpeting.