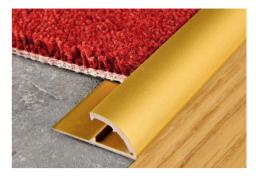

# PROMOQUETTE

ANODIZED GOLD AND SILVER ALUMINIUM PUNCHED OR NOTCHED

PROMOQUETTE FIX s a profile in anodized aluminium made as a terminal profile to edge carpeted floors held under tension or simply laid with double-sided adhesive tape. Two versions are available: notched or with holes/ notches for laying under tension and then permanently fixed with screws/nails; or the punched version to edge without holding under tension. **PROMOQUETTE FIX** ensures an impeccable finish to the edge of carpeting that is not always perfectly cut. It speeds up laying time and the result is attractive.

#### **EXAMPLES OF LAYING**

ANODIZED GOLD and SILVER ALUMINIUM

| thermo packeu - bar length 2,7 mm - pack. 20 Pcs - 54 mm |                                   |        |               |                 |   |
|----------------------------------------------------------|-----------------------------------|--------|---------------|-----------------|---|
|                                                          | Article                           | H mm   |               |                 |   |
|                                                          | PMF 14F (punched)                 | 14     |               |                 |   |
|                                                          | PMFAA 14D (notched)               | 14     |               |                 | k |
|                                                          | Accellated in the called the A.O. | AA (AD | delete en ele | and a series of |   |