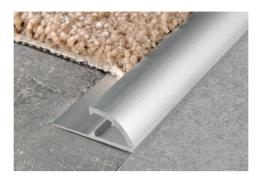

### **PROMOQUETTE**

ANODIZED GOLD AND SILVER ALUMINIUM WITH OR WITHOUT SELF-ADHESIVE

PROMOQUETTE is an anodized aluminium rounded edging profile with tap-down edge, which is ideal for the clean-cut, elegant finishing of carpeted floors. The carpeting is inserted inside the curved/rounded section, which is then pressed down until the carpeting is secured, thereby also protecting the edge. **PROMOQUETTE** ensures a perfect finish, covering any flaws created during laying and protecting the edge. Easy to lay with the self-adhesive backing ensuring perfect adherence to the floor.

PMO... 12/ 126/2 carpet gripper profiles H 7 / 12 mm PMO... 12A /127AS /128AS /129AS H 7 / 12 m

**EXAMPLES AND INSTRUCTIONS FOR LAYING METHODS** 

1. Cut the profile to the necessary length. 2. Fix the "PROMOQUETTE" to the floor using screws/nails or double-sided adhesive tape.
3. Insert the carpeting into the curved side with the necessary

tension. **4.** Apply pressure evenly over the edge of the profile until it closes over and secures the carpeting.

ANODIZED GOLD and SILVER ALUMINUM

thermo packed - bar length 2,7 lm - pack. 40 Pcs - 108 lm