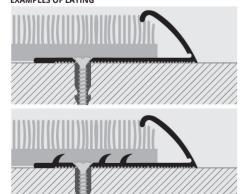

PMO... 12/ 126/2 carpet gripper profiles H 7 / 12 mm PMO... 12A /127AS /128AS /129AS H 7 / 12 m

**EXAMPLES AND INSTRUCTIONS FOR LAYING METHODS** 

1. Cut the profile to the necessary length. 2. Fix the "PROMOQUETTE" to the floor using screws/nails or double-sided adhesive tape.
3. Insert the carpeting into the curved side with the necessary

tension. **4.** Apply pressure evenly over the edge of the profile until it closes over and secures the carpeting.

ANODIZED GOLD and SILVER ALUMINUM

thermo packed - bar length 2,7 lm - pack. 40 Pcs - 108 lm

#### **EXAMPLES OF LAYING**

ANODIZED GOLD and SILVER ALUMINIUM

| thermo packeu - bar length 2,7 mm - pack. 20 Pcs - 54 mm |                                   |        |               |                 |   |
|----------------------------------------------------------|-----------------------------------|--------|---------------|-----------------|---|
|                                                          | Article                           | H mm   |               |                 |   |
|                                                          | PMF 14F (punched)                 | 14     |               |                 |   |
|                                                          | PMFAA 14D (notched)               | 14     |               |                 | k |
|                                                          | Accellated in the called the A.O. | AA (AD | delete en ele | and a series of |   |

## INSTRUCTIONS FOR LAYING

1. Cut the profile to the necessary length. 2. Fix the "PROMOQUETTE FIX" to the floor using screws/nails. 3. Insert the carpeting into the curved side with the necessary tension. 4. Apply pressure evenly over the edge of the profile until it closes over and secures the carpeting.