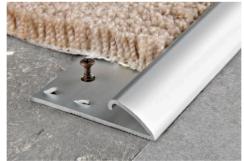

### **PROMOQUETTE**

ANODIZED GOLD AND SILVER ALUMINIUM WITH OR WITHOUT SELF-ADHESIVE

PROMOQUETTE is an anodized aluminium rounded edging profile with tap-down edge, which is ideal for the clean-cut, elegant finishing of carpeted floors. The carpeting is inserted inside the curved/rounded section, which is then pressed down until the carpeting is secured, thereby also protecting the edge. **PROMOQUETTE** ensures a perfect finish, covering any flaws created during laying and protecting the edge. Easy to lay with the self-adhesive backing ensuring perfect adherence to the floor.

PMO... 12/ 126/2 carpet gripper profiles H 7 / 12 mm PMO... 12A /127AS /128AS /129AS H 7 / 12 m

**EXAMPLES AND INSTRUCTIONS FOR LAYING METHODS** 

1. Cut the profile to the necessary length. 2. Fix the "PROMOQUETTE" to the floor using screws/nails or double-sided adhesive tape.
3. Insert the carpeting into the curved side with the necessary

tension. **4.** Apply pressure evenly over the edge of the profile until it closes over and secures the carpeting.

ANODIZED GOLD and SILVER ALUMINUM

thermo packed - bar length 2,7 lm - pack. 40 Pcs - 108 lm