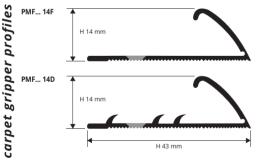

#### **EXAMPLES OF LAYING**

ANODIZED GOLD and SILVER ALUMINIUM

| thermo packeu - bar length 2,7 mm - pack. 20 Pcs - 54 mm |                                   |        |               |                 |   |
|----------------------------------------------------------|-----------------------------------|--------|---------------|-----------------|---|
|                                                          | Article                           | H mm   |               |                 |   |
|                                                          | PMF 14F (punched)                 | 14     |               |                 |   |
|                                                          | PMFAA 14D (notched)               | 14     |               |                 | k |
|                                                          | Accellated in the called the A.O. | AA (AD | delete en ele | and a series of |   |

Available in the colours: AO - AA. (AB available on demand with a minimum quantity order of 100 pcs). The code of the selected colour must be added to the article code. E.g.: PMF... 14F (chosen colour anodized gold alum.) PMFAO 14F.