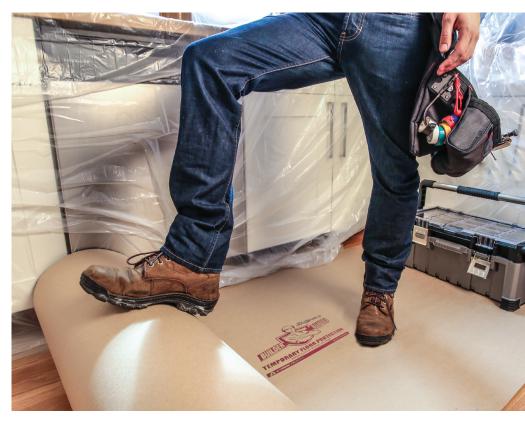

## BUILDER BOARD WITH LIQUID SHIELD

Roll out fast and flat to protect surfaces with Builder Board™ and make jobsite protection even easier.

Builder Board replaces the need for bulky sheets of Masonite and with the use of Liquid Shield<sup>™</sup> technology, Builder Board™ is spill proof. It defends against water, paint, mud and more. Builder Board™ is also 100% recyclable and available with custom color printing to promote your business. Builder Board allows curing floors to breathe, preventing cure marks and promoting even finishes.

## **PRODUCT FEATURES**

- Maximum breathability allows vapors to escape
- Tough enough to be driven on
- Easy to install lays fast and flat
- 1 roll covers the same as 10 sheets of 1/4" Plywood
- Use to gain USGBC LEED points
- Protects: Granite, Travertine, Marble, Terrazzo, Stone, Colored Concrete, Tile, Wood, Linoleum, etc.