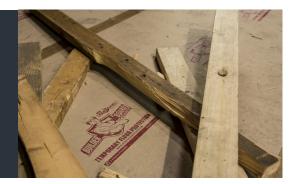

## **PRODUCT FEATURES**

- Maximum breathability allows vapors to escape
- Tough enough to be driven on
- Easy to install lays fast and flat
- 1 roll covers the same as 10 sheets of 1/4" Plywood
- Use to gain USGBC LEED points
- Protects: Granite, Travertine, Marble, Terrazzo, Stone, Colored Concrete, Tile, Wood, Linoleum, etc.