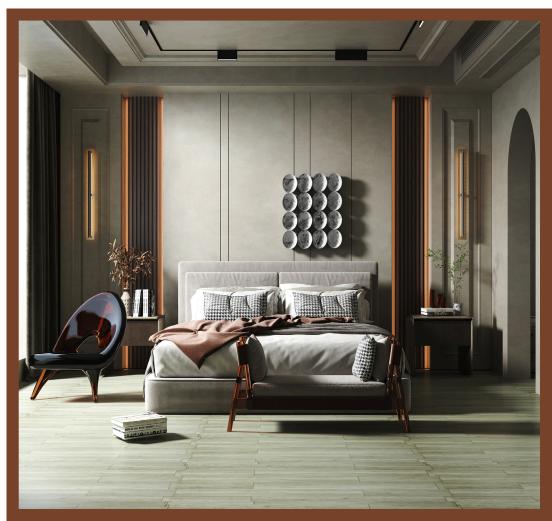

## LUXURY VINYL FLOORING

SPC 4.2 mm | (3.2 mm + 1 mm) × 7-1/4" × 48"

- \* 100% WATERPROOF
- \* 12 MIL WEARLAYER
- \* UPGRADED IXPE PAD ATTACHED
- \* ENHANCED STABILITY

Triforest Floors has handpicked the LOFT collection to provide a variety of traditional decors, allowing you to bring your designs to life.