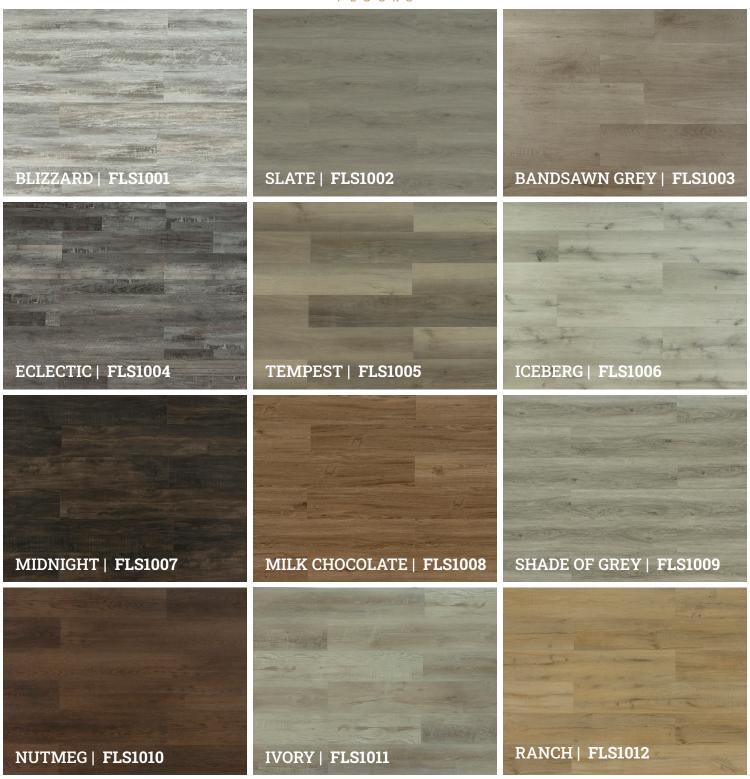

#### S P E C I F I C A T I O N S

Triforest Floors has meticulously handpicked the HOME collection to provide a variety of popular colours, allowing you to bring your unique designs to life.

- ♦ Embossed surface, creating authentic wood grain, depth & texture.
- ♦ I4F Click system for easy installation.
- ♦ Suitable for below, above or on grade level applications.