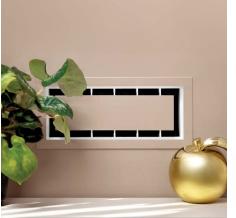

## Floor Register

Designed for easy installation by simply placing it in your open vent, our Inte-Grates Floor Register allows you to add your own flooring into the center tray, seamlessly integrating it with your floors. Adjust airflow effortlessly using our sliding damper box for customized comfort, making it an ideal addition to any space in your home.

Available Colours: Black | White
Available Sizes: 2x12 | 3x10 | 4x10 | 4x12

MSRP: \$23.99 - \$29.99 CAD