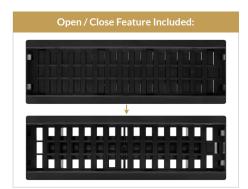

## Floor Register

Designed for easy installation by simply placing it in your open vent, our Inte-Grates Floor Register allows you to add your own flooring into the center tray, seamlessly integrating it with your floors. Adjust airflow effortlessly using our sliding damper box for customized comfort, making it an ideal addition to any space in your home.