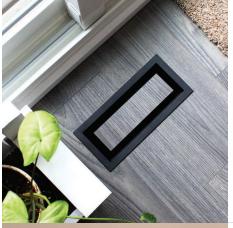

## Floor Register

Designed for easy installation by simply placing it in your open vent, our Inte-Grates Floor Register allows you to add your own flooring into the center tray, seamlessly integrating it with your floors. Adjust airflow effortlessly using our sliding damper box for customized comfort, making it an ideal addition to any space in your home.