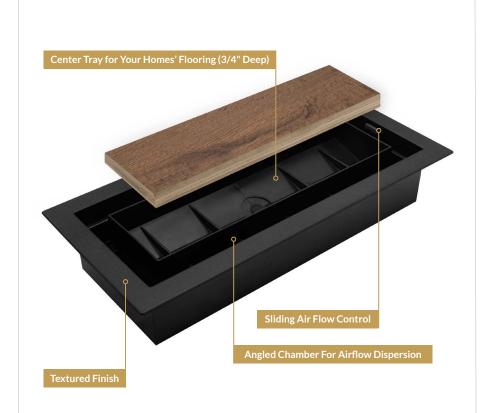

## Floor Register

Designed for easy installation by simply placing it in your open vent, our Inte-Grates Floor Register allows you to add your own flooring into the center tray, seamlessly integrating it with your floors. Adjust airflow effortlessly using our sliding damper box for customized comfort, making it an ideal addition to any space in your home.