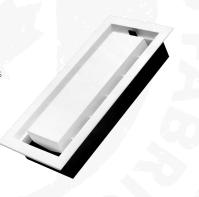

## Wall Register

Elevate your home with the Inte-Grates Wall Register—no mudding required! Install easily by simply dropping it in and securing with the provided screws. Customize its appearance with paint or wallpaper to blend seamlessly with your walls. This wall register enhances your space with practicality and modern appeal.

Available Colours: White Available Sizes: 4x10

MSRP: \$27.99 CAD