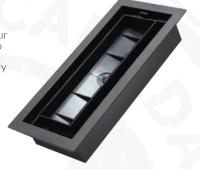

## Floor Register

Designed for easy installation by simply placing it in your open vent, our Inte-Grates Floor Register allows you to add your own flooring into the center tray, seamlessly integrating it with your floors. Adjust airflow effortlessly using our sliding damper box for customized comfort, making it an ideal addition to any space in your home.